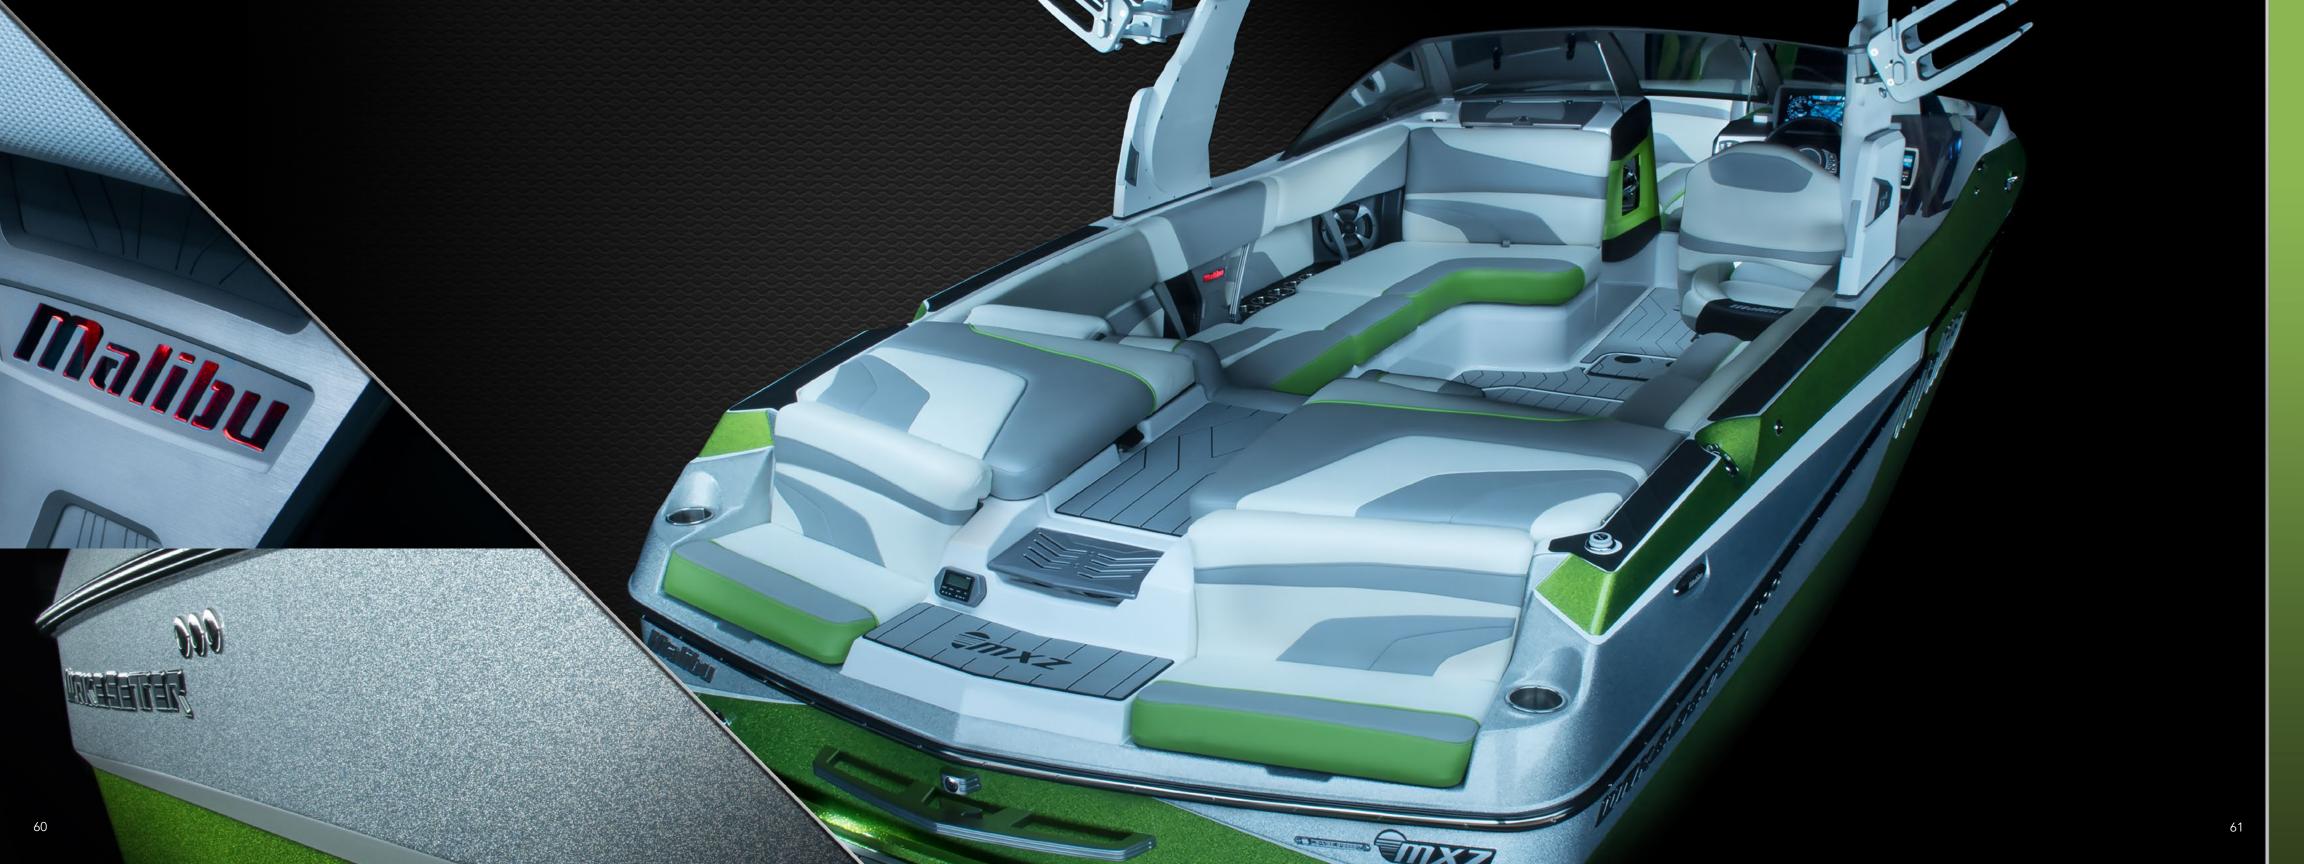

### MAXIMIZE FAMILY FUN

The all new 2017 Malibu 24 MXZ gives you maximized style, maximized family time and maximized wakes. Looking sleeker than ever, this luxurious pickle fork model offers a walk-through design with seating for up to 18. The new hull maximizes wakeboarding and surfing, and we increased maximum possible ballast by more than 900 pounds. Just wait until you see the bigger wakes, especially with the Power Wedge II engaged. Fully tailored to the new hull, the Surf Gate gives an even bigger wave. Increased fuel capacity extends family time on the water, and available new Wet Sounds audio provides the perfect soundtrack.

24**MXZ** 