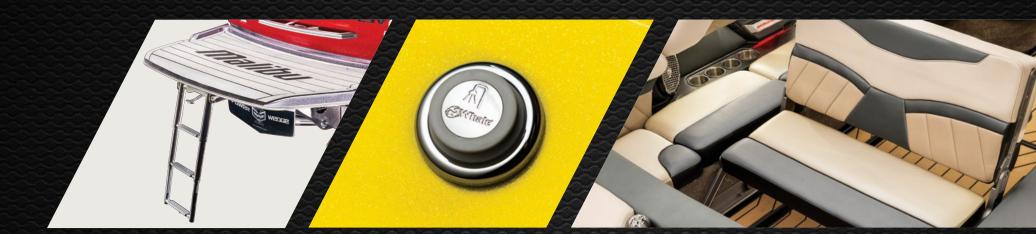

#### TELESCOPIC LADDER

Malibu's retractable ladder is a family-friendly option that makes the trip from the water to the swimdeck or bow effortless.

# TOWERS

Malibu engineers its towers to deliver the strength and integrity a rider depends on while also complementing the boat's style. Like our boats, the towers are manufactured to the highest levels of fit and finish to deliver quality you can count on — every time.

Thousands of hours of research, development and demanding testing went into our top-of-line G4 tower before the first G4 went on a boat. Made from aerospace aluminum with an internal honeycomb structure, the G4 delivers the optimal strength-to-weight ratio. It's three times more rigid than even its premium predecessor.

#### POWER-ADJUSTABLE HELM SEAT

We took our ridiculously comfortable helm seat and added motorized lift, so you can not only get the height dialed just right for you, but you can also get a boost for enhanced visibility when running under full ballast and pulling a rider.