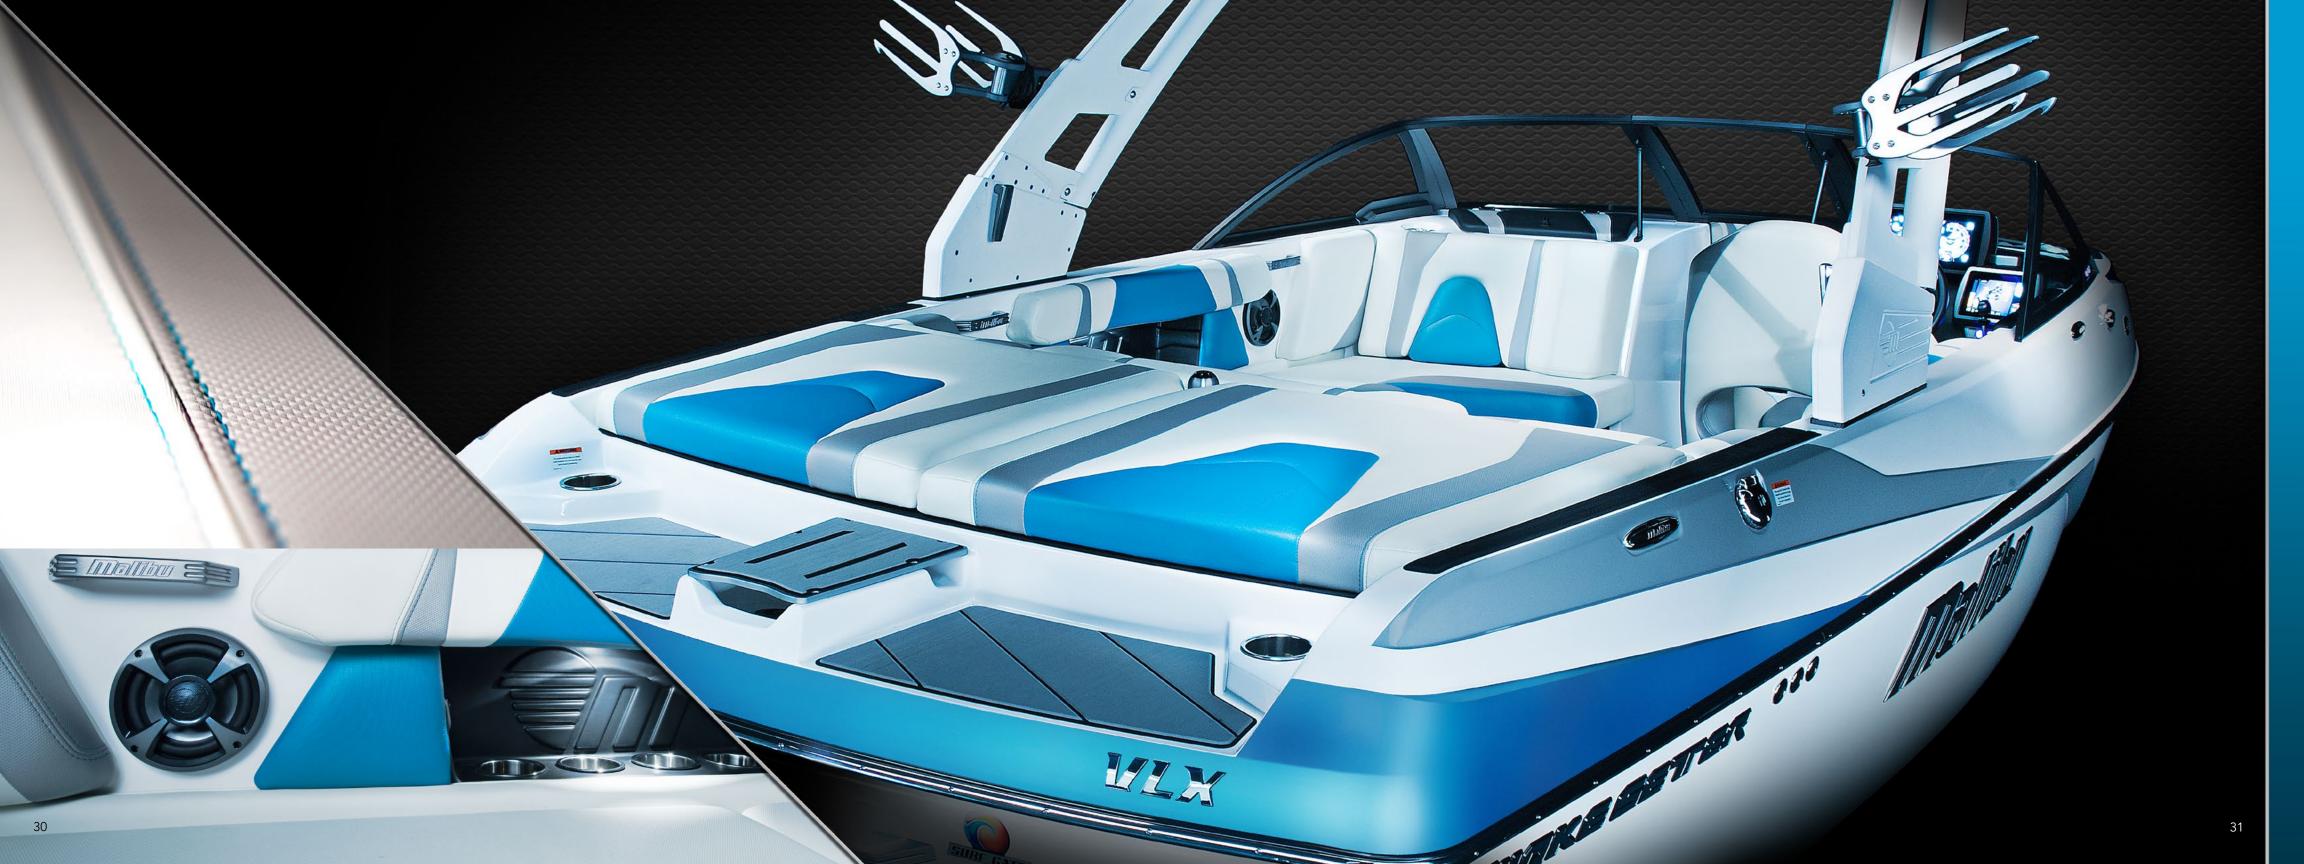

#### 21 VLX

LENGTH: 21' / 6.4m BEAM: 98" / 2.5m WEIGHT: 4000 lbs / 1814 kgs **CAPACITY:** 13 people POWER: 410 - 450 ft-lbs torque FUEL: 48 gals / 182L HULL: Wake Plus or Diamond DRAFT: 27" / 0.69m

STANDARD BALLAST: 750 lbs / 340kg

MAXIMUM BALLAST: 3,700 lbs / 1,678kg

### ULTIMATE MALIBU VALUE

If you're considering your first Malibu or didn't know how accessible a new Wakesetter could be, meet the new 21 VLX. We designed it as an affordable, complete family watersports package with seating for up to 13. The 21 VLX is a nocompromise machine fully equipped for waterskiing, wakeboarding, surfing or just a day of fun on the water. You get the complete Integrated Surf Platform, including the Power Wedge II hydrofoil and the Surf Gate. We even include a Malibu trailer, a bimini top and a cover in the purchase price. Competitors can't match its performance, its Malibu fit and finish, or its value.