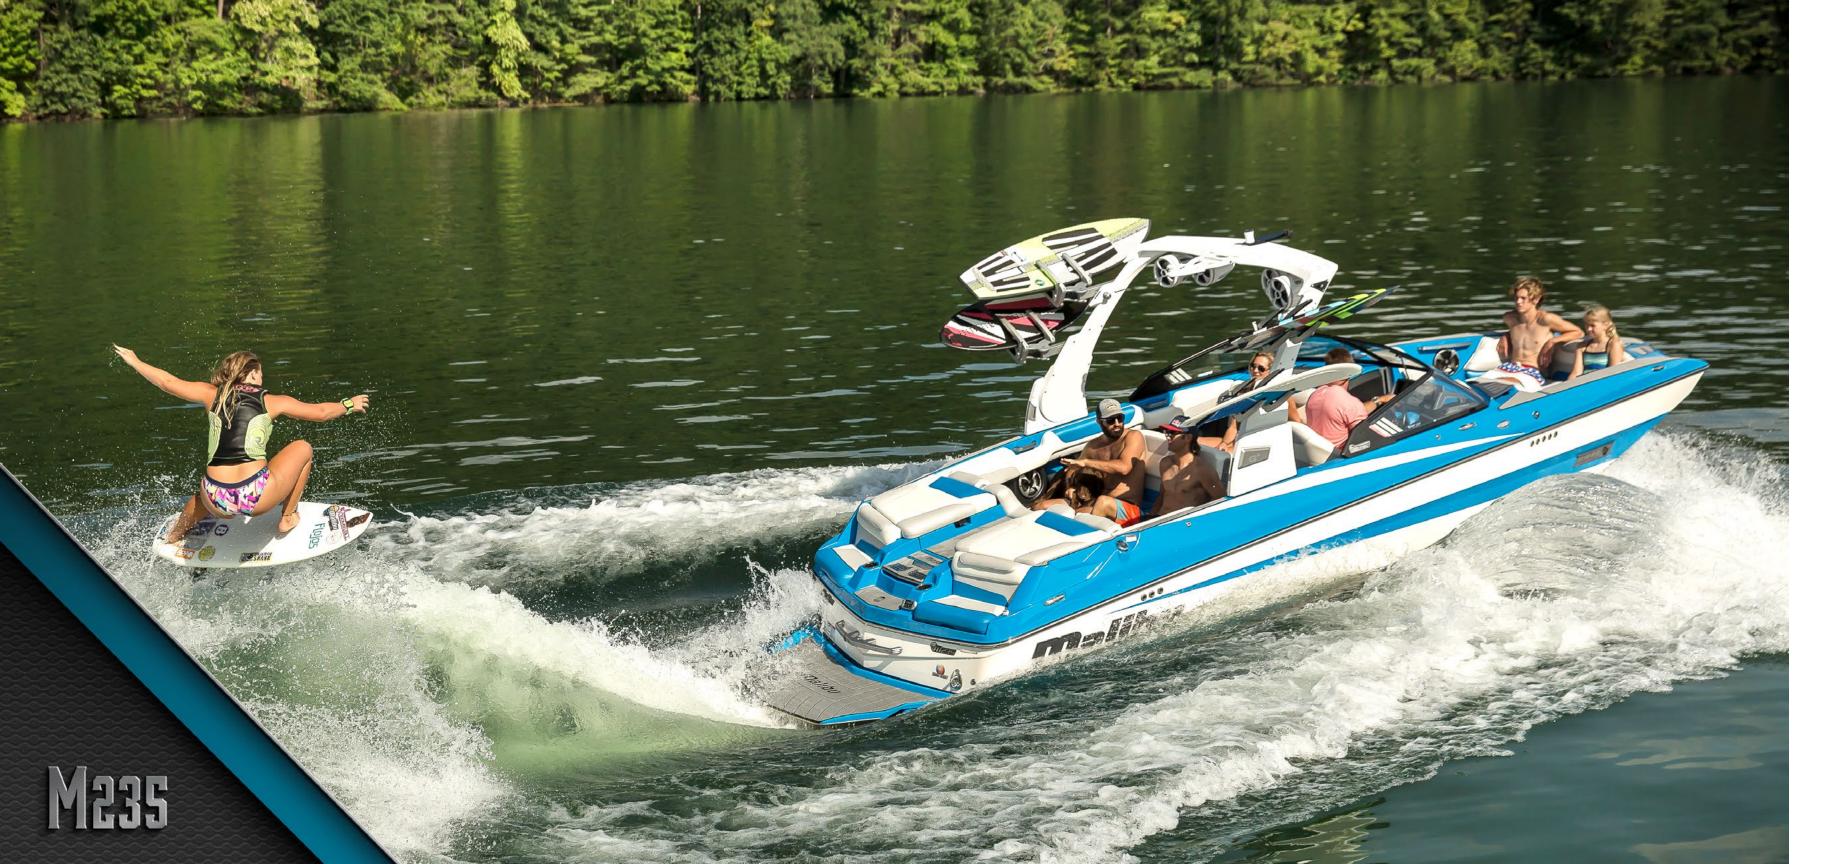

#### A NEW DEFINITION FOR ULTIMATE

For 35 years, Malibu has been pushing the envelope for towboat performance, capability and luxury, continuously raising the bar for ourselves and for the industry. With the new Malibu M235, we've achieved a new benchmark—one that even we will have a tough time topping. The new alpha, the M235, debuted for 2016 and remains the definitive expression of Malibu's finest design and technology. Developed in utmost secrecy, Malibu's new M235 was designed to be nothing less than the most ultra-premium performance towboat the world has ever seen, giving you the edge on the water anywhere, every time.

The ultimate Malibu comes fully equipped with the revolutionary innovations that make up our exclusive Integrated Surf Platform, including the patented Power Wedge II and unrivaled Surf Gate. The M235 delivers a deep, premium ride while throwing out the industry's biggest wake and wave. Our most powerful Monsoon V8 comes standard, churning out 575 foot-pounds of torque.

The M235 is the most luxurious Malibu and the ultimate family boat, with a pickle fork bow and extra-deep walk-through cabin that offers seating for up to 17. A power windscreen and Yeti® drop-in cooler are exclusive to the M235 and give you an idea of the attention to detail this boat offers.