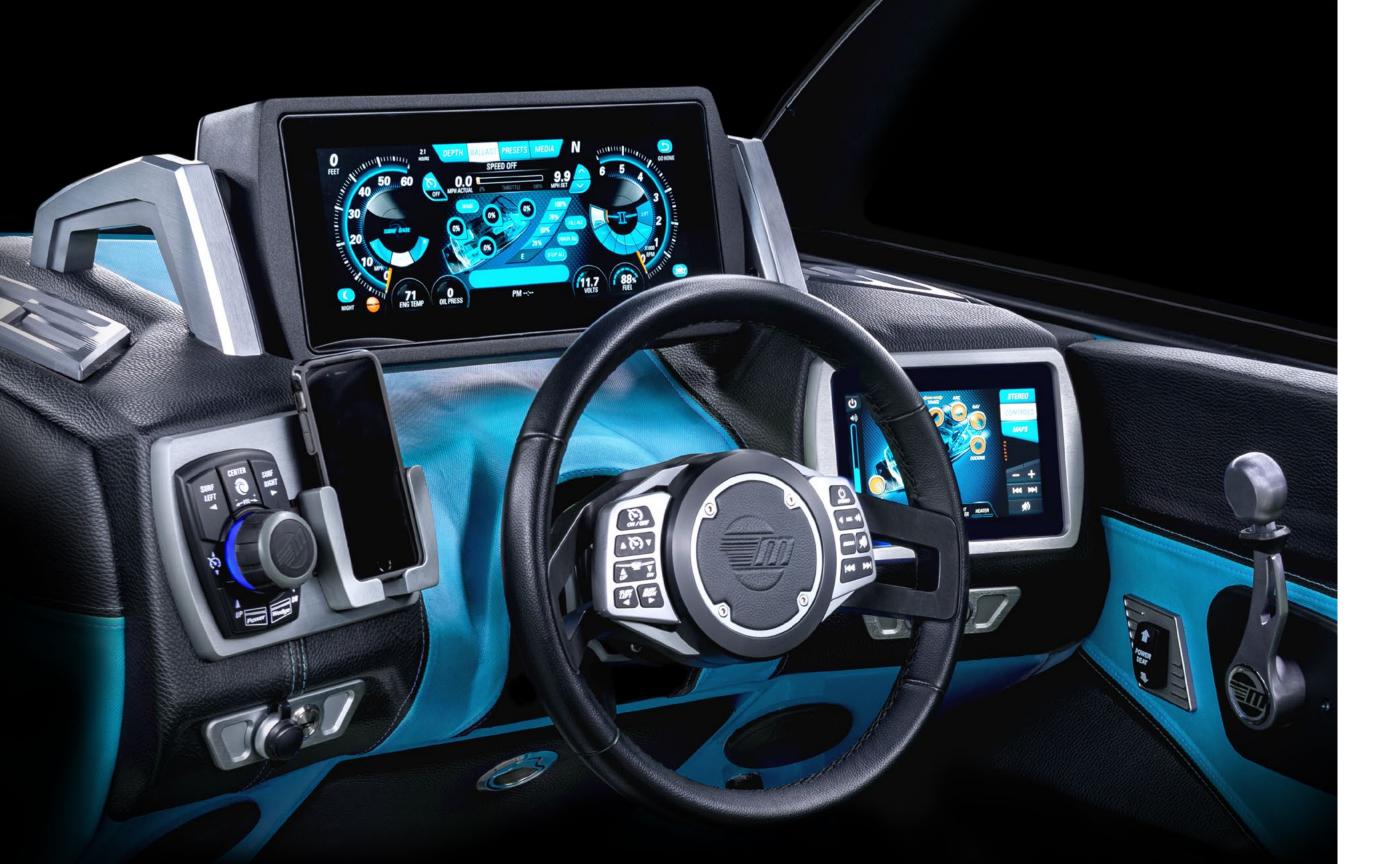

# **COMMAND CENTER**

The Malibu Integrated Surf Platform (ISP) creates the ultimate watersports experience, and the Command Center makes controlling it easy. It's the smartest combination of digital interfaces and traditional controls in the category.

Directly ahead of the wheel, the bright, high-resolution 12-inch MaliView touchscreen gives you finger-tap control of the ballast, Power Wedge II, Surf Gate, and navigation, with fast, easy access to customizable rider presets, media controls and a variety of gauge displays. You'll find every major feature on the home screen, accessed through easy-to-navigate menu paths.

Malibu offers more control choices, including available steering wheel controls. The wheel rotates around the controls, which remain directly centered and level. Add the optional Sport Dash, and you have an intuitive analog dial to operate the ISP, speed and the stereo. The Sport Dash option includes an expandable smartphone cradle and a dry-storage box with USB charger.

Use the seven-inch MTC touchscreen to control the stereo and lights, access GPS maps and operate heater, bilge and blower systems.

The main 12-inch screen lets you monitor all boat systems and, with the optional rear-view camera, watch riders behind the boat. With the engine off, the display becomes a PDF viewer for the owner's manual. Both displays are easy to read in all light conditions, and each component of the Command Center meets IP67 water-intrusion standards.