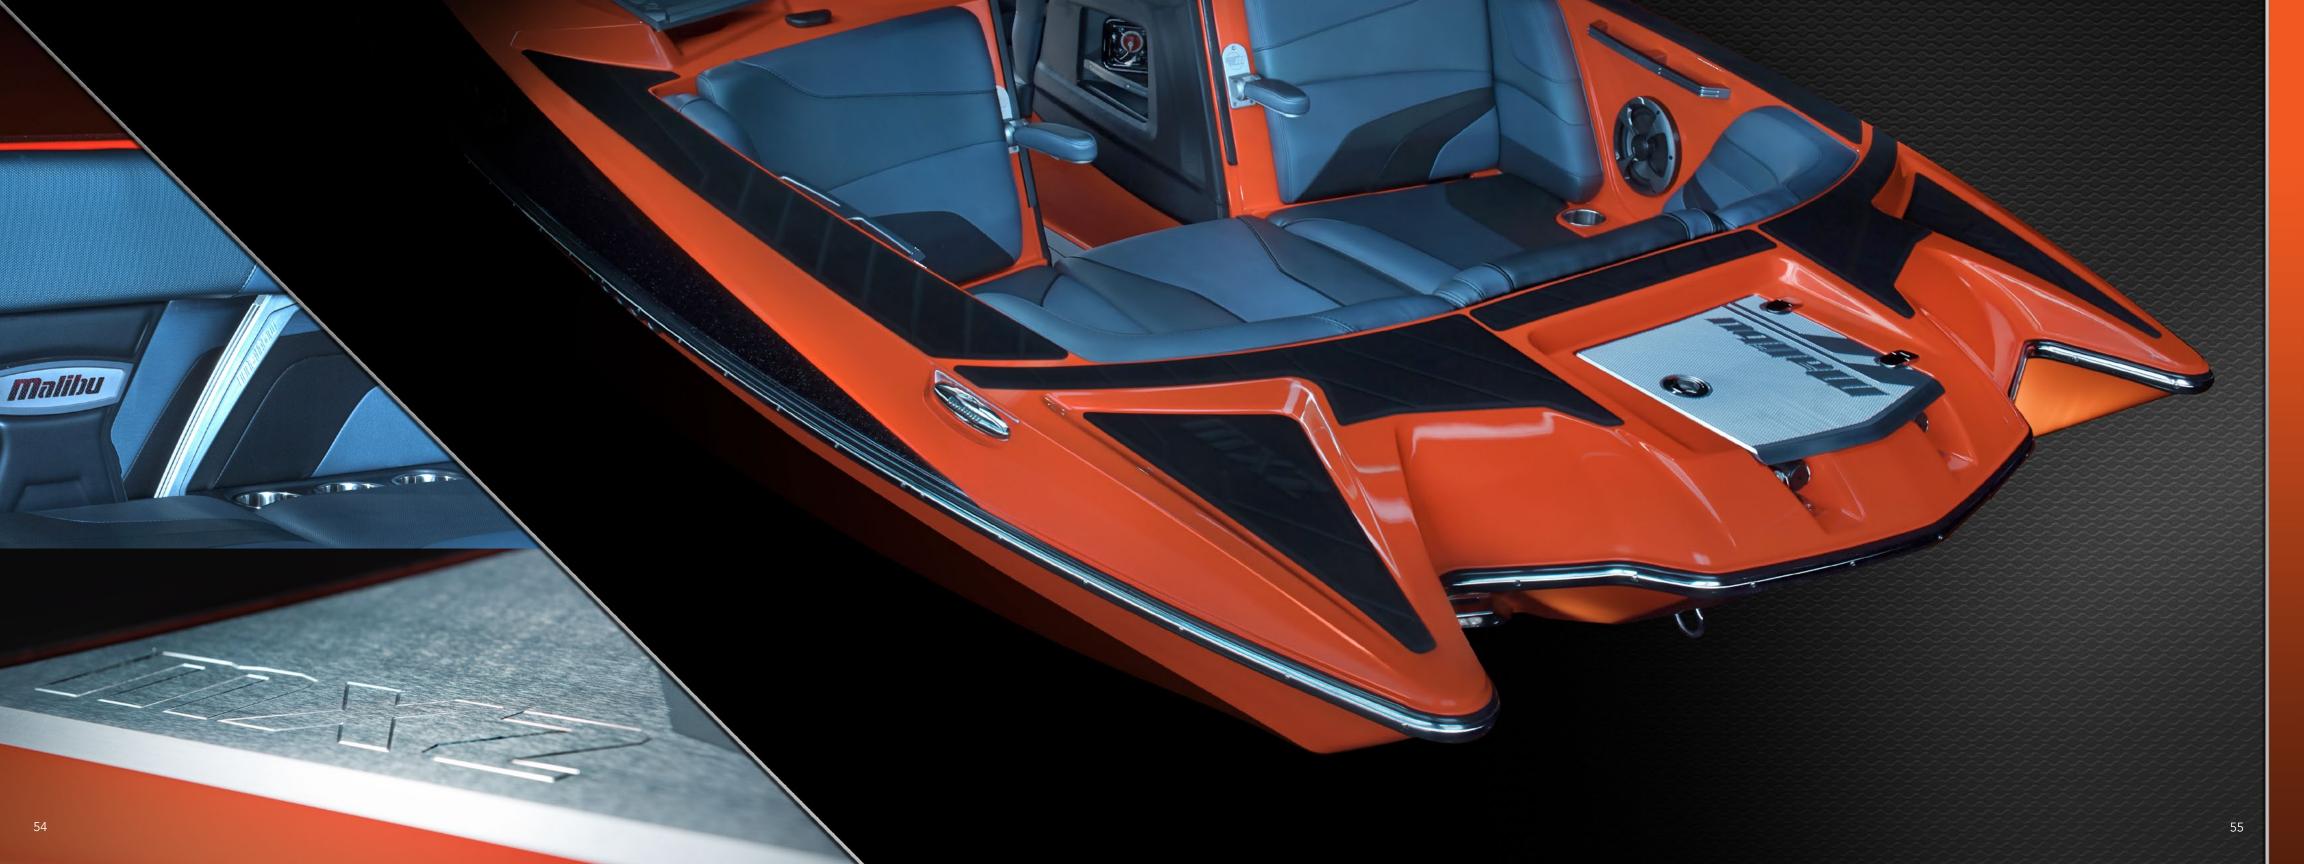

### MAXIMIZE FAMILY FUN

The all new 2017 Malibu 24 MXZ gives you maximized style, maximized family time and maximized wakes. Looking sleeker than ever, this luxurious pickle fork model offers a walk-through design with seating for up to 18. The new hull maximizes wakeboarding and surfing, and we increased maximum possible ballast by more than 900 pounds. Just wait until you see the bigger wakes, especially with the Power Wedge II engaged. Fully tailored to the new hull, the Surf Gate gives an even bigger wave. Increased fuel capacity extends family time on the water, and available new Wet Sounds audio provides the perfect soundtrack.

24**MXZ** 