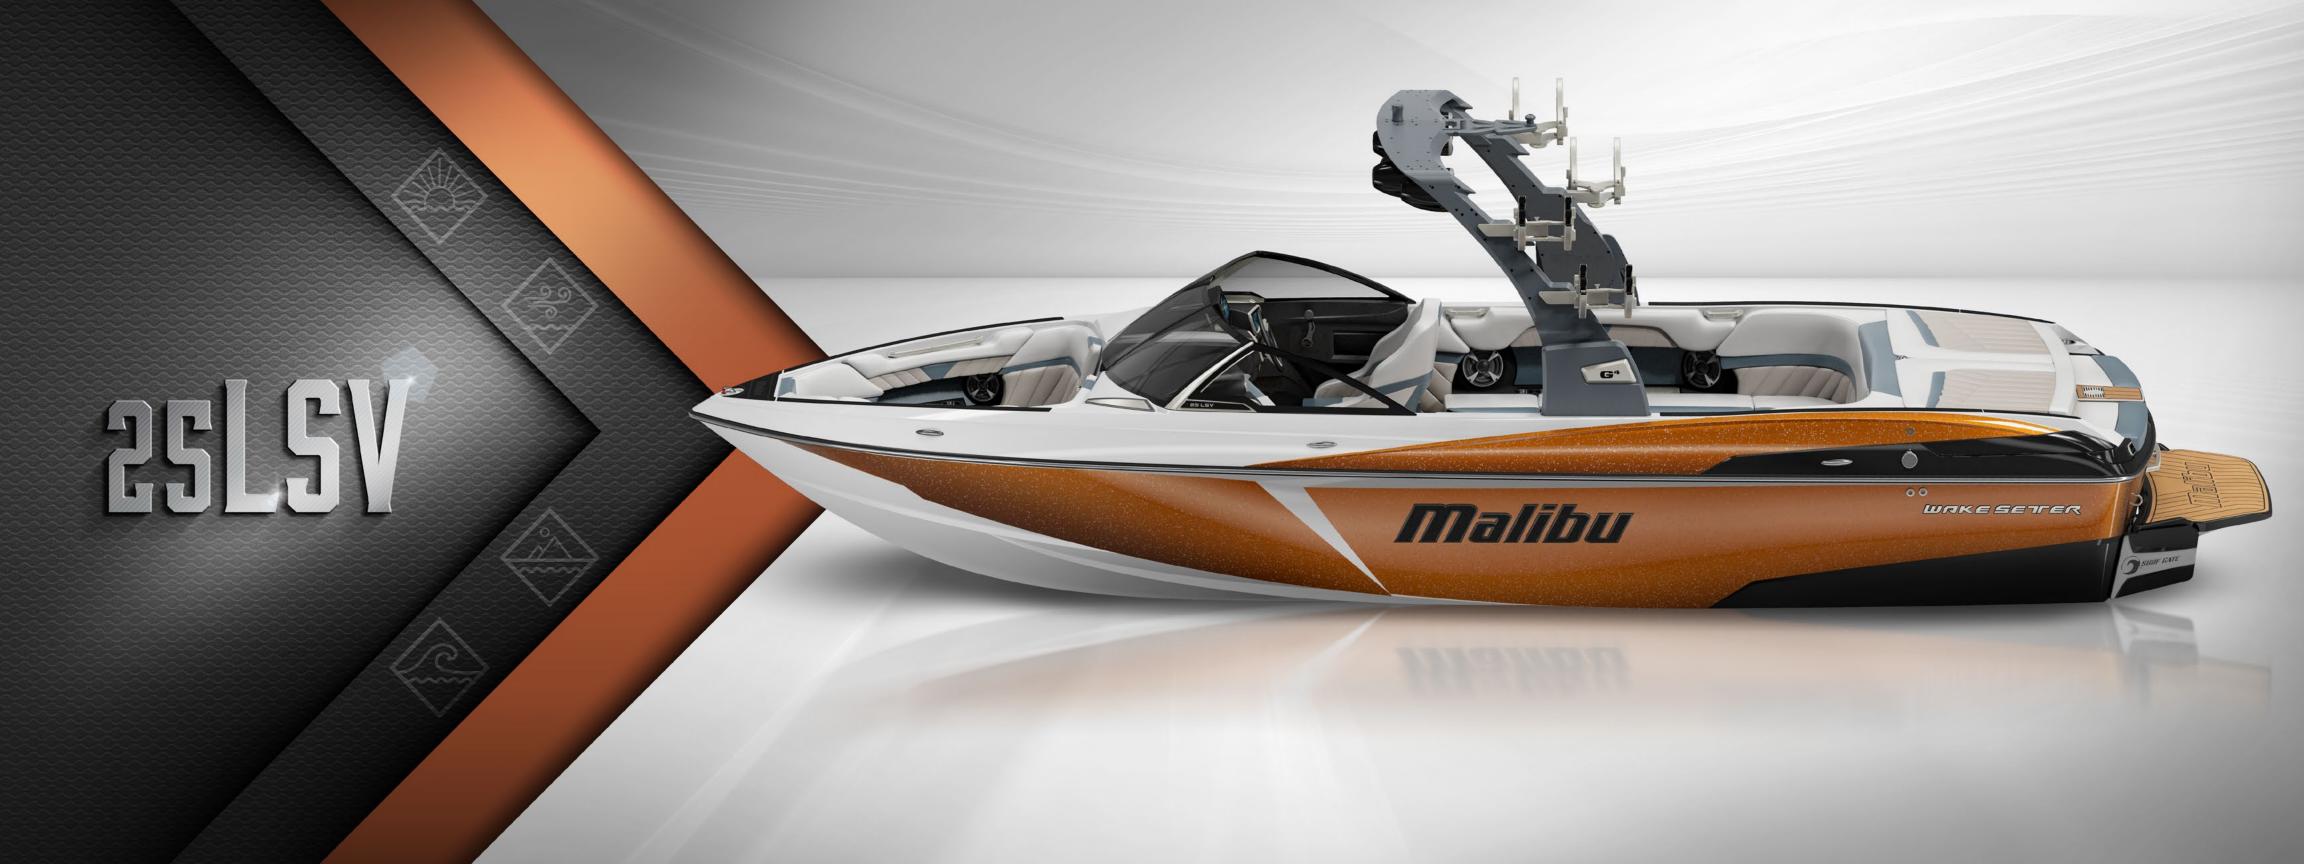

### 25 LSV

LENGTH: 25' / 7.62m BEAM: 102" / 2.6m WEIGHT: 5,600 lbs / 2,540kg CAPACITY: 19 people POWER: 450 – 575 ft-lbs torque FUEL: 77 gals / 291L HULL: Wake Plus DRAFT: 32" / 0.81m STANDARD BALLAST: 1,475 lbs / 670kg

### BIG ON LUXURY, Huge on Performance

There's a reason the 25 LSV holds the Malibu record for first year sales. Bigger is better when it means producing huge, clean wakes and waves. Our longest boat offers seating for up to 19 people and has the potential for 4,825 pounds of maximum ballast. Yet, this agile giant handles like a dream on the water. That's Malibu engineering at its best. You'll see a massive wake even before filling the ballast tanks and dropping the Power Wedge II hydrofoil. If you're ready for huge, barreling waves, expansive room and our full array of premium features and innovations, you're ready for the 25 LSV.