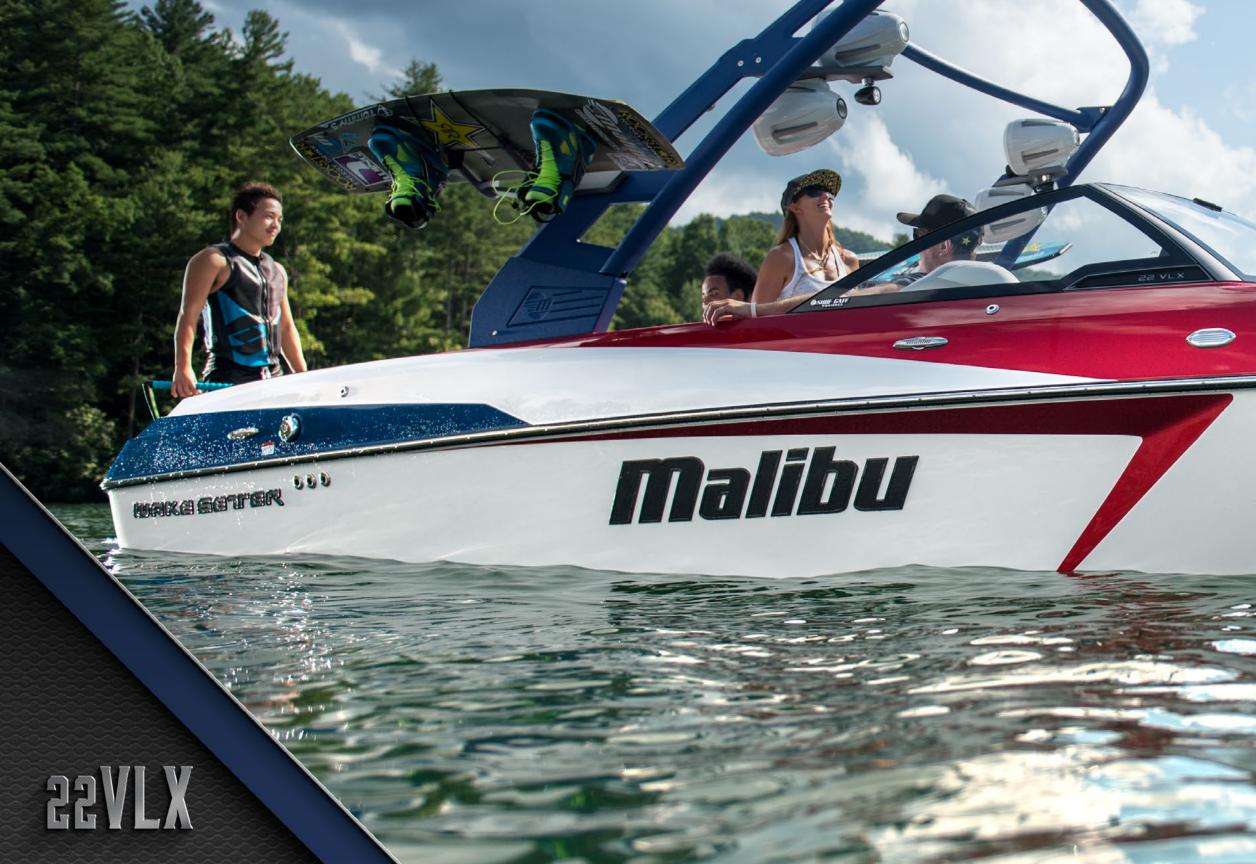

# MULTISPORT SPECIALIST

We designed the 22 VLX to give you a choice of watersport possibilities. Choose a sport-specific hull: Diamond hull for multisport wakes, or Wake Plus for the absolute best wakes and waves. Either way, there's room for up to 14, and you can step up to our most powerful engine, the supercharged Monsoon V8, with a massive 575 foot-pounds of torque. The 22 VLX is an eye-catcher on the water and a great handler, with room and fun for the whole family.