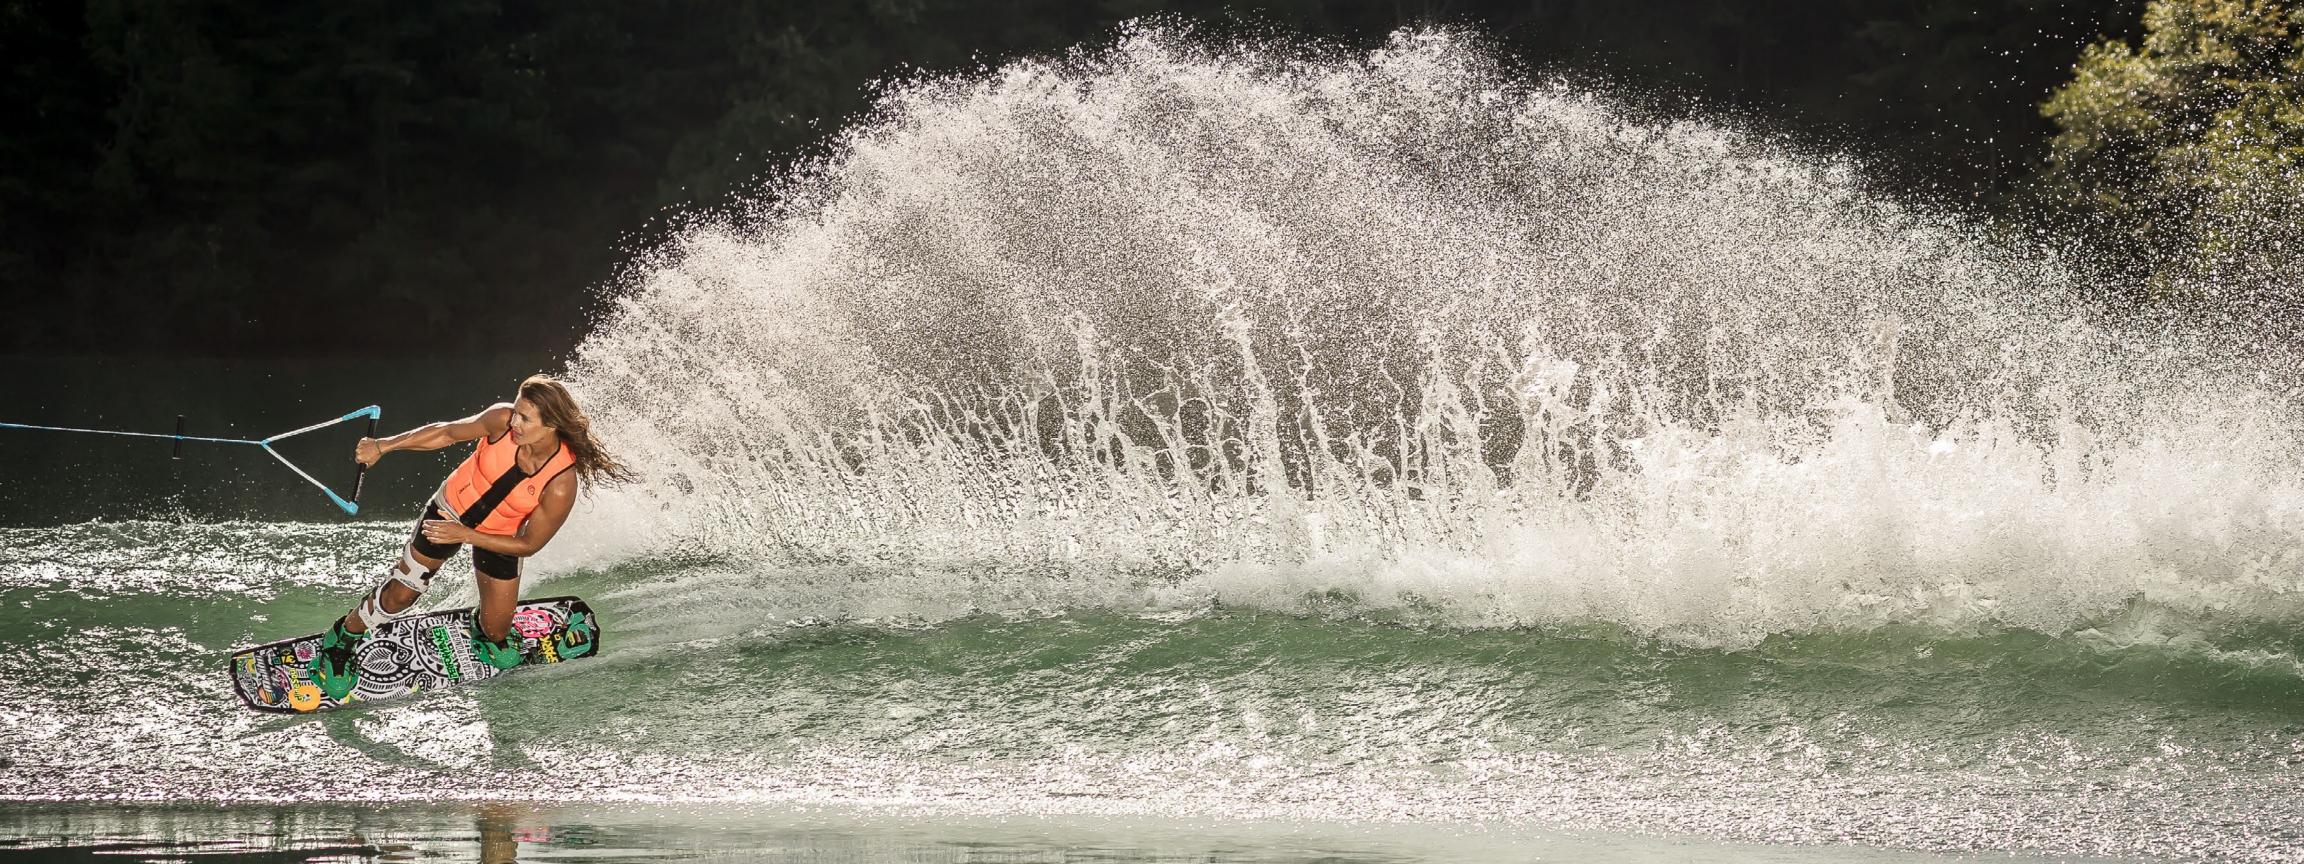

# SURF GATE Making waves since 2012

When a technology changes something as profoundly as Malibu's Surf Gate transformed watersports in 2012, calling it revolutionary could be an understatement. But, then, how else could you describe the sport's first and still best wave maker?

Using high-speed *hydraulic* actuators, Surf Gate turns the perfect watersports wake into an endless surfable wave on either side of the boat. From the touch-screen Command Center, the driver can customize the wave, including size, length, shape and speed. As in all things Malibu designs, safety is a priority, and Surf Gate is no exception, with speed safety parameters built into the system.

Shift the wave to give surfers smooth transfers from side to side, for regular or goofy foot styles. The boat automatically signals the surfer to make a move via the audio speakers and optional indicator lights.

Talk about revolutionary – the optional Malibu Surf Band wrist remote gives the surfer the power to activate or adjust the wave *right from the board*. Either way, with Surf Gate, you'll never ask passengers to pile up on one side to lean the boat. They can relax in the luxurious Malibu cabin and watch the action.

Working with the other components of Malibu's Integrated Surf Platform, Surf Gate creates the most dynamic playground for wake surfing possible. Period. Malibu's ISP allows hundreds of customization options. No competitor comes close to offering that adjustability range.