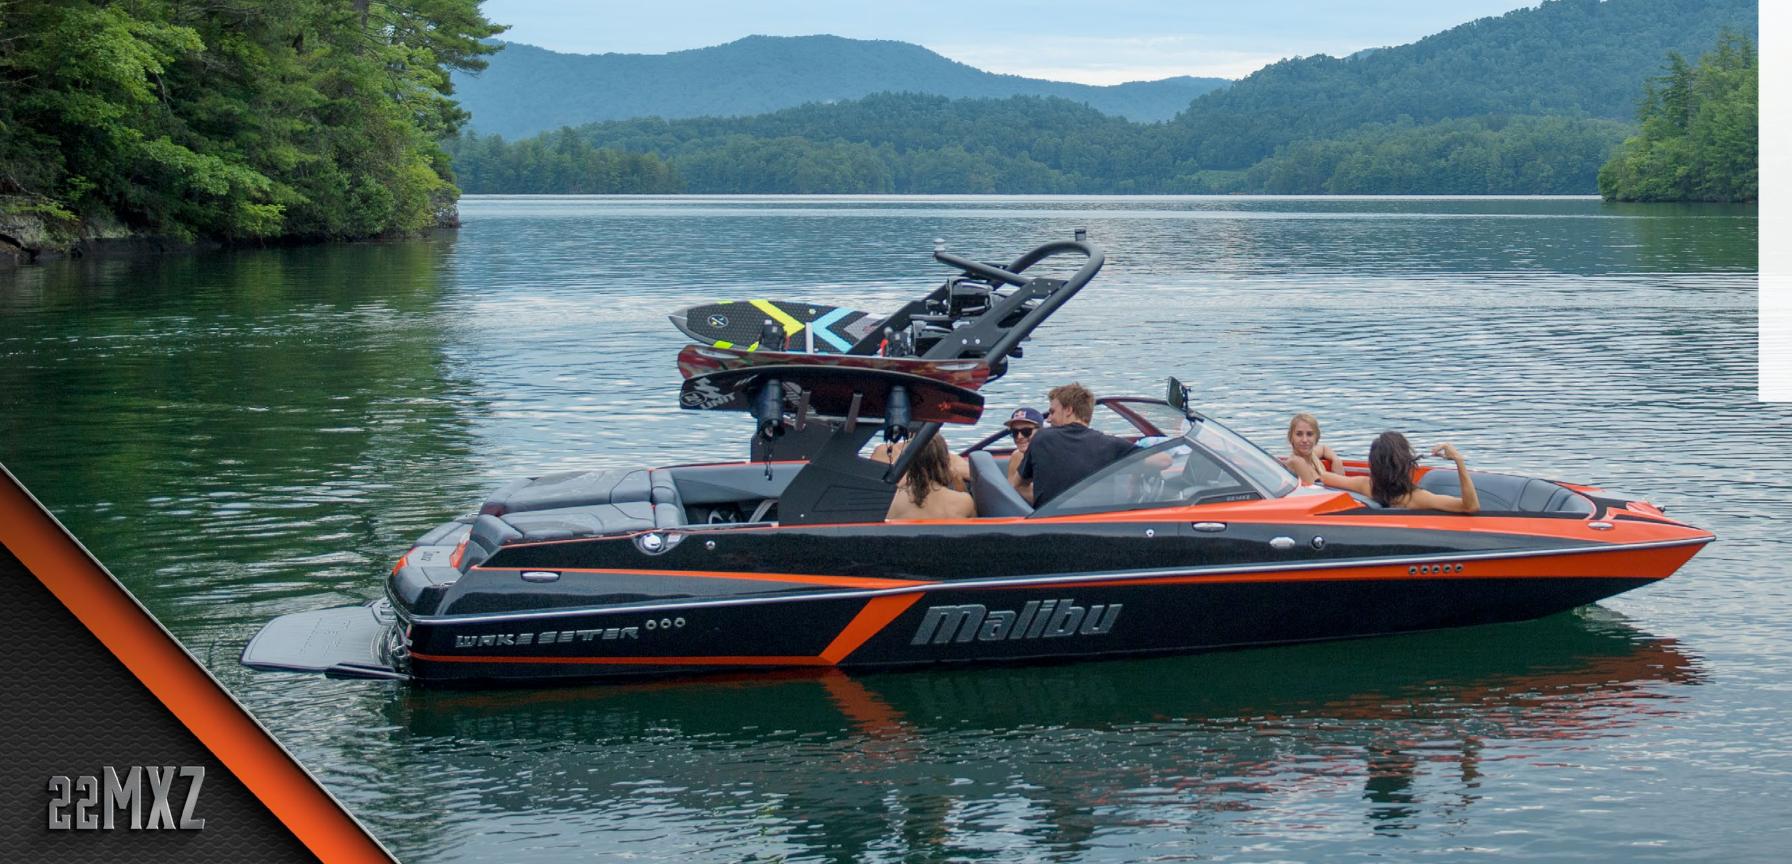

### MAXIMIZE YOUR WATERSPORTS LIFE

For 2017, one of the best wakeboard boats ever returns with a new hull that creates larger wakes. We gave this pickle fork model a bolder, sleeker design, now with room for up to 15 people. A new hull maximizes wakes, and we increased maximum ballast by nearly 550 pounds, so the hydraulic Power Wedge II hydrofoil makes a bigger impact. We tailored our patented Surf Gate to the new hull design for even larger waves. You can rock the boat and the water with music from new, more powerful optional audio by Wet Sounds.

### MAXIMIZE FAMILY FUN

The all new 2017 Malibu 24 MXZ gives you maximized style, maximized family time and maximized wakes. Looking sleeker than ever, this luxurious pickle fork model offers a walk-through design with seating for up to 18. The new hull maximizes wakeboarding and surfing, and we increased maximum possible ballast by more than 900 pounds. Just wait until you see the bigger wakes, especially with the Power Wedge II engaged. Fully tailored to the new hull, the Surf Gate gives an even bigger wave. Increased fuel capacity extends family time on the water, and available new Wet Sounds audio provides the perfect soundtrack.