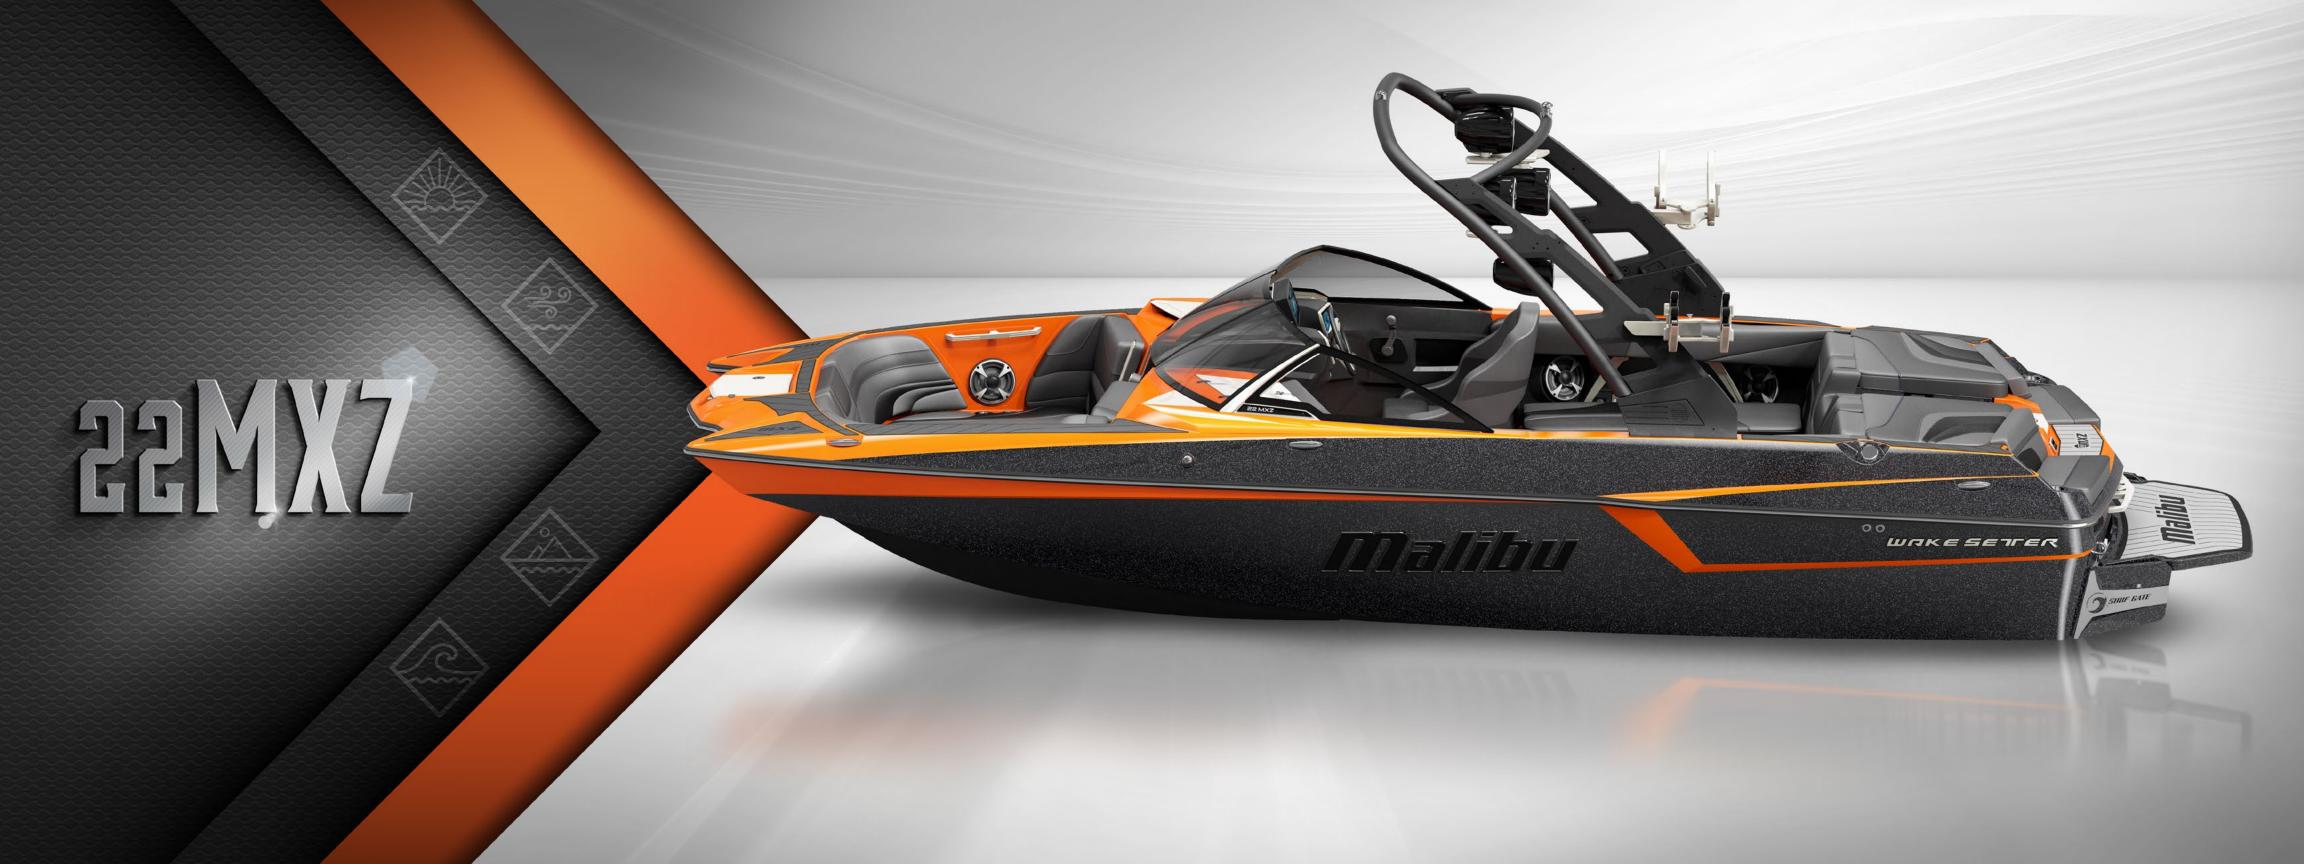

### MAXIMIZE YOUR WATERSPORTS LIFE

For 2017, one of the best wakeboard boats ever returns with a new hull that creates larger wakes. We gave this pickle fork model a bolder, sleeker design, now with room for up to 15 people. A new hull maximizes wakes, and we increased maximum ballast by nearly 550 pounds, so the hydraulic Power Wedge II hydrofoil makes a bigger impact. We tailored our patented Surf Gate to the new hull design for even larger waves. You can rock the boat and the water with music from new, more powerful optional audio by Wet Sounds.

### MAXIMIZE FAMILY FUN

The all new 2017 Malibu 24 MXZ gives you maximized style, maximized family time and maximized wakes. Looking sleeker than ever, this luxurious pickle fork model offers a walk-through design with seating for up to 18. The new hull maximizes wakeboarding and surfing, and we increased maximum possible ballast by more than 900 pounds. Just wait until you see the bigger wakes, especially with the Power Wedge II engaged. Fully tailored to the new hull, the Surf Gate gives an even bigger wave. Increased fuel capacity extends family time on the water, and available new Wet Sounds audio provides the perfect soundtrack.