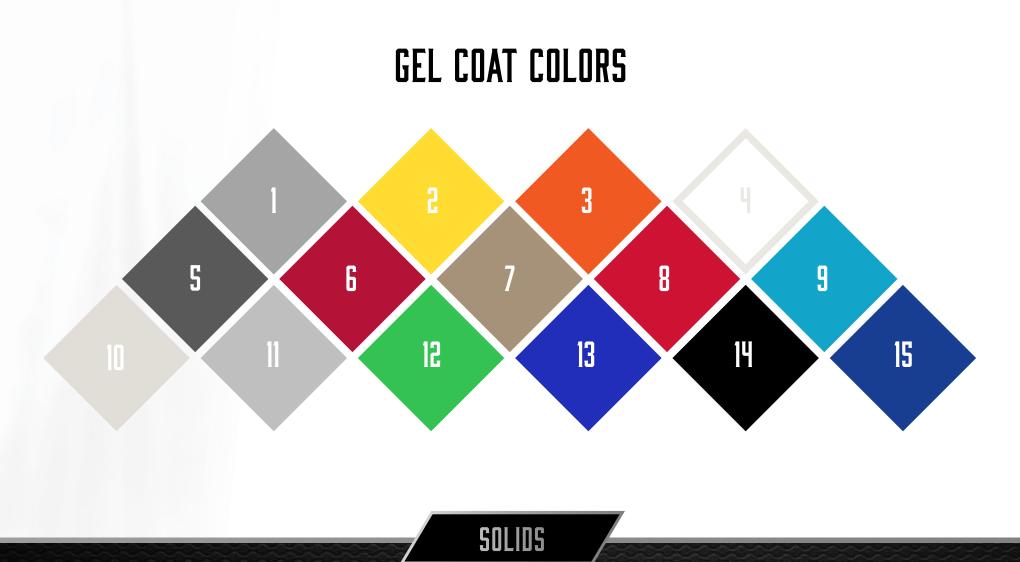

Whichever Malibu you choose, you can customize it to match your precise watersports needs and to reflect your personality. Select from a wide range of metallic and solid gel coat colors to give your boat a unique look—one that gets admiring looks on the water. New gel colors for 2017 include Hot Orange, Light Graphite and Pearl White Flake.

Malibu's exclusive "Build a Boat" feature lets you customize your boat's gel coat and vinyl. With 13 metallics and 15 solids to choose from, your options are pretty much endless.

6. Black Metallic

- Crystal Red Metallic
  Stratosphere Blue Metallic
  Malibu Green Metallic
- Purple Metallic
  Hot Orange Metallic

| 1. Light Graphite      | 6. Reuben            | <b>11.</b> Moonbeam      |
|------------------------|----------------------|--------------------------|
| 2. Sunny Summer Yellow | 7. Driftwood         | <b>12.</b> Malibu Green  |
| <b>3.</b> Hot Orange   | 8. Indy Red          | <b>13.</b> Dark Blue     |
| 4. White               | 9. Vapor Blue        | <b>14.</b> Ebony         |
| 5. Charcoal            | <b>10.</b> Sandstone | <b>15.</b> Midnight Blue |