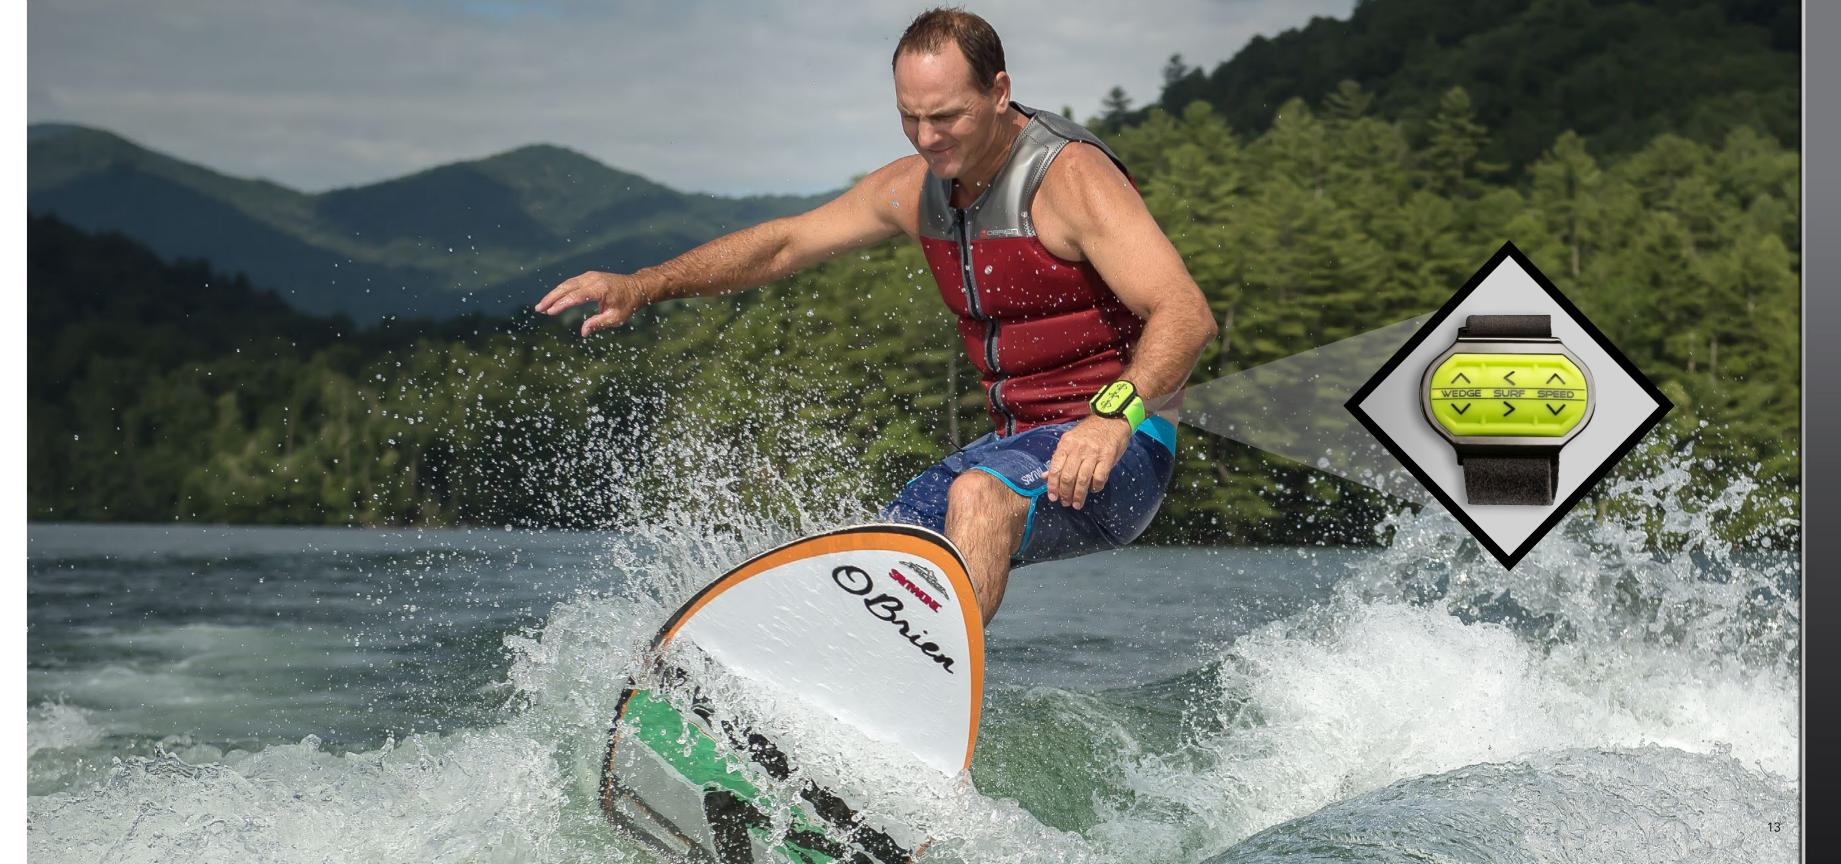

For the last word in wake and wave control, the Malibu ISP puts it right in the surfer's hands with the patented Surf Band wrist remote. Easily transfer with the use of Surf Band, as well as audio and visual signaling.

Talk about revolutionary – the optional Malibu Surf Band wrist remote gives the surfer the power to activate or adjust the wave *right from the board*. Either way, with Surf Gate, you'll never ask passengers to pile up on one side to lean the boat. They can relax in the luxurious Malibu cabin and watch the action.