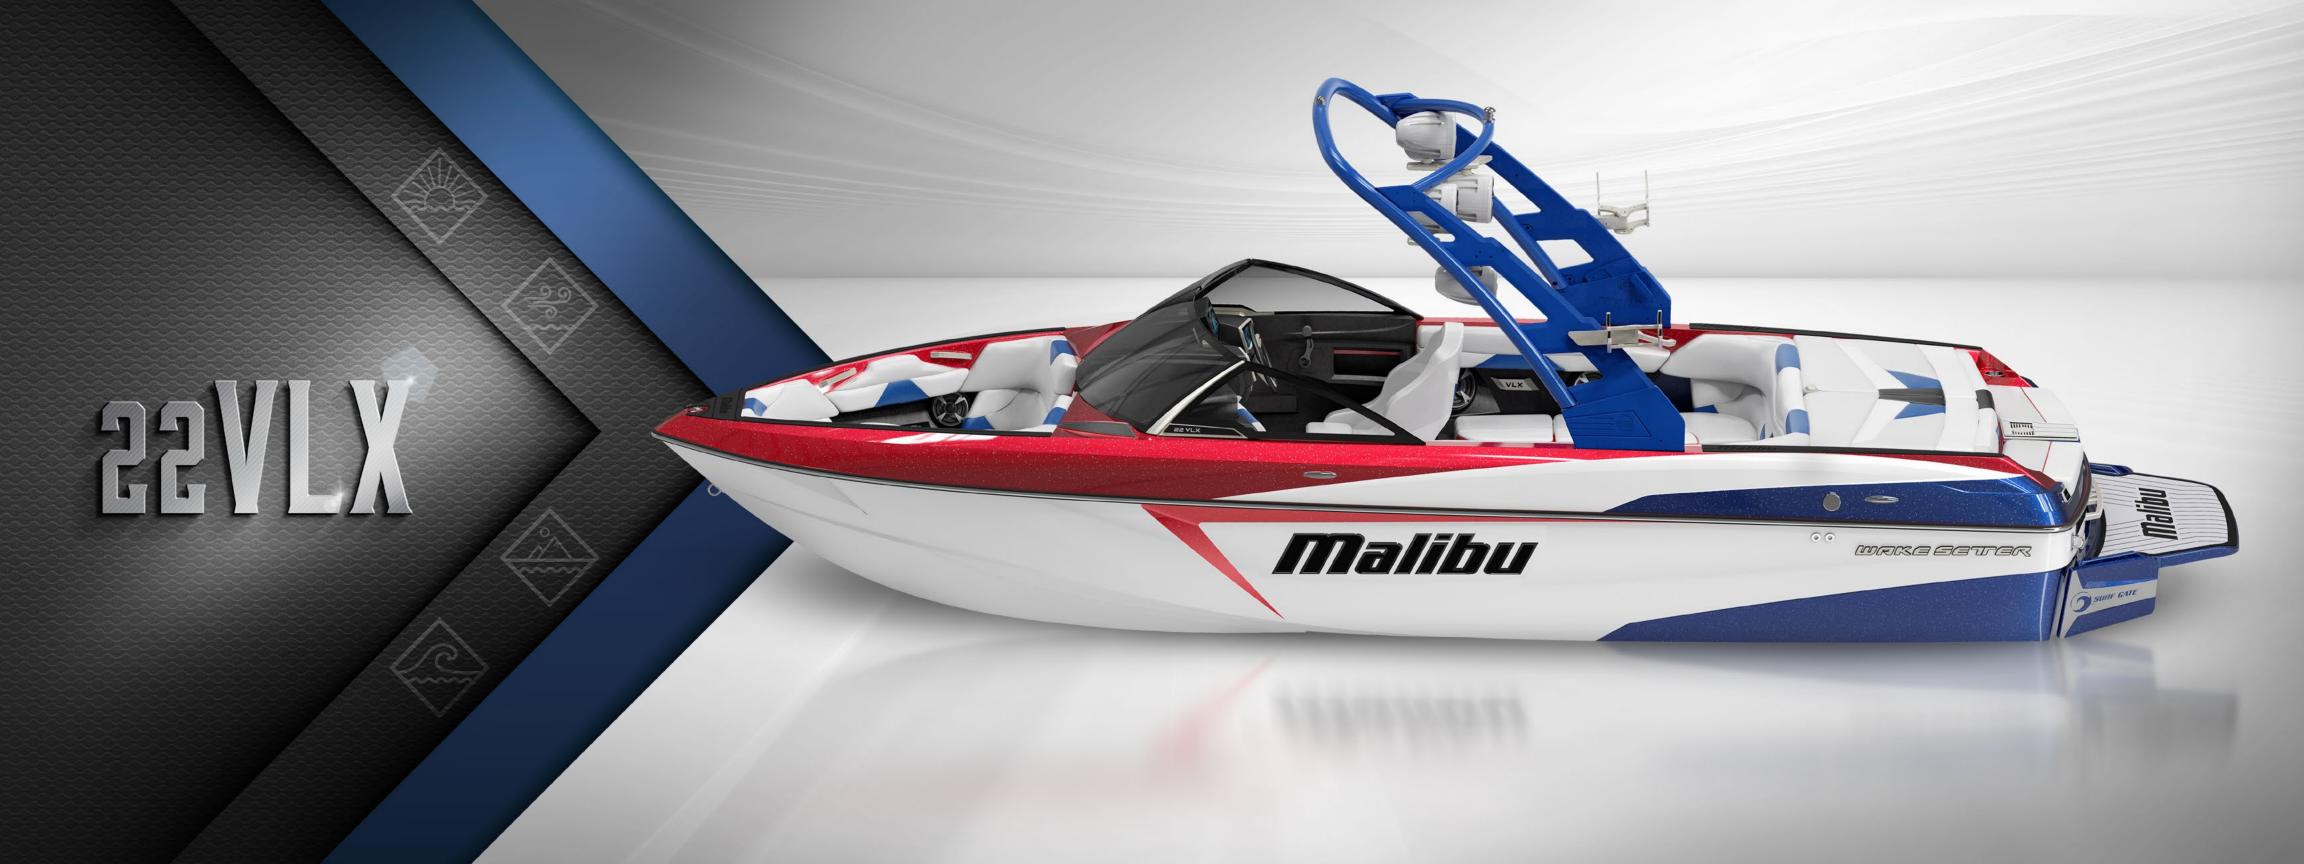

# MULTISPORT SPECIALIST

We designed the 22 VLX to give you a choice of watersport possibilities. Choose a sport-specific hull: Diamond hull for multisport wakes, or Wake Plus for the absolute best wakes and waves. Either way, there's room for up to 14, and you can step up to our most powerful engine, the supercharged Monsoon V8, with a massive 575 foot-pounds of torque. The 22 VLX is an eye-catcher on the water and a great handler, with room and fun for the whole family.