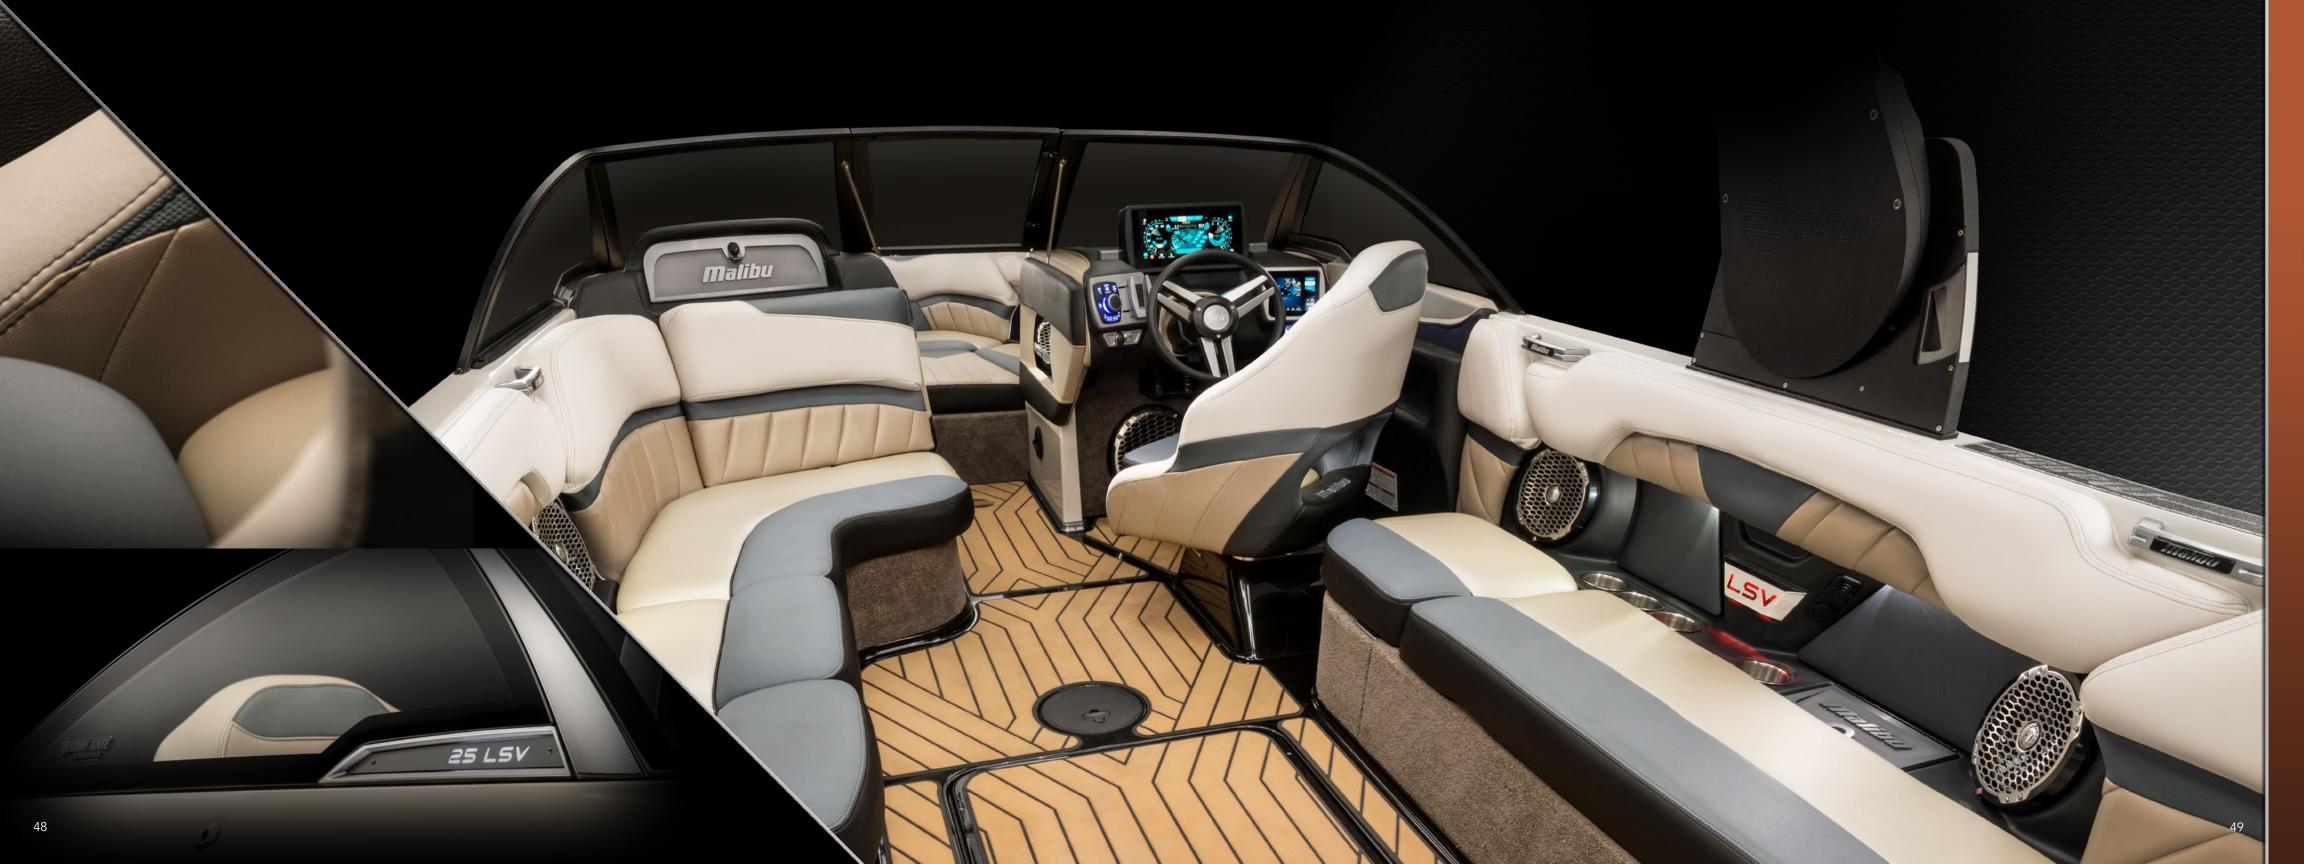

### BIG ON LUXURY, Huge on Performance

There's a reason the 25 LSV holds the Malibu record for first year sales. Bigger is better when it means producing huge, clean wakes and waves. Our longest boat offers seating for up to 19 people and has the potential for 4,825 pounds of maximum ballast. Yet, this agile giant handles like a dream on the water. That's Malibu engineering at its best. You'll see a massive wake even before filling the ballast tanks and dropping the Power Wedge II hydrofoil. If you're ready for huge, barreling waves, expansive room and our full array of premium features and innovations, you're ready for the 25 LSV.