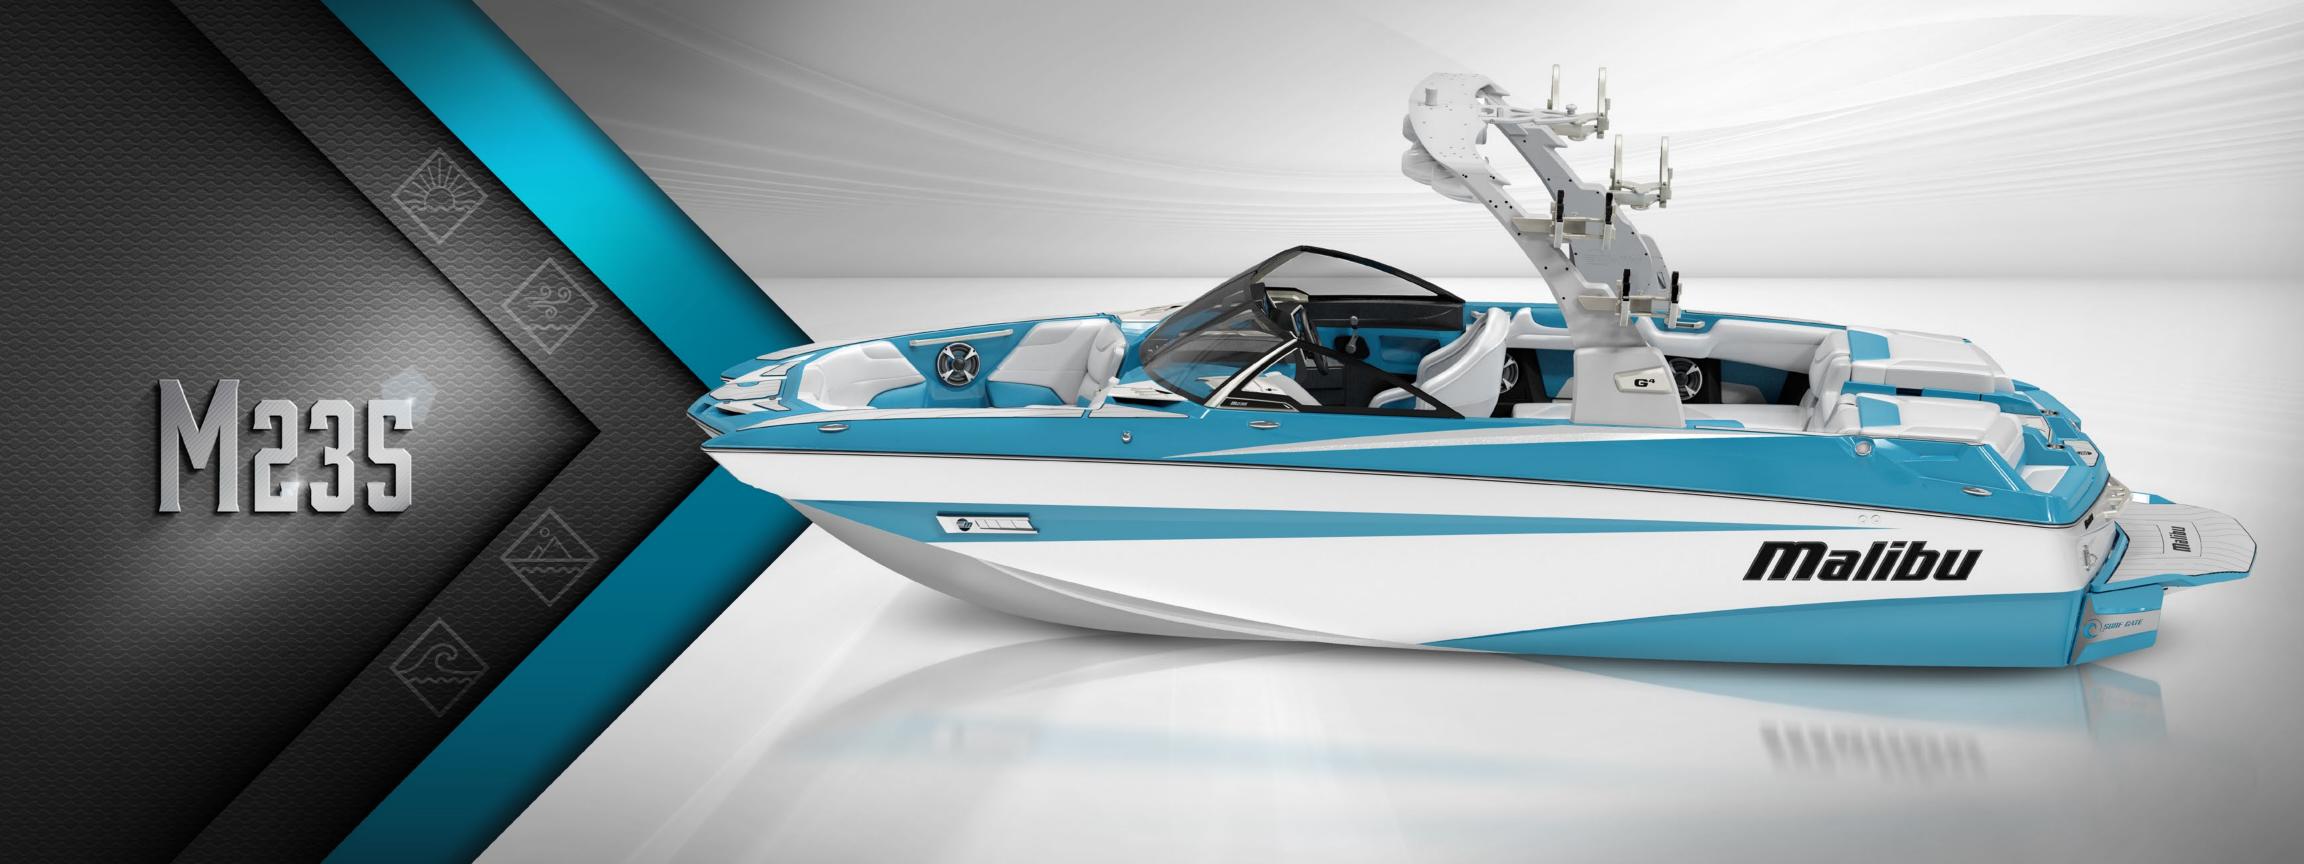

#### A NEW DEFINITION FOR ULTIMATE

For 35 years, Malibu has been pushing the envelope for towboat performance, capability and luxury, continuously raising the bar for ourselves and for the industry. With the new Malibu M235, we've achieved a new benchmark—one that even we will have a tough time topping. The new alpha, the M235, debuted for 2016 and remains the definitive expression of Malibu's finest design and technology. Developed in utmost secrecy, Malibu's new M235 was designed to be nothing less than the most ultra-premium performance towboat the world has ever seen, giving you the edge on the water anywhere, every time.

### M235

|          | LENGTH              | 23' 5" / 7.14m       |
|----------|---------------------|----------------------|
| BEAM:    |                     | 102" / 2.59m         |
| 1        | WEIGHT:             | 6,200 lbs / 2,812 kg |
| C        | APACITY:            | 17 people            |
| POWER:   |                     | 575 ft-lbs torque    |
| FUEL     | .:                  | 78 gals. / 295L      |
| HULL:    | W                   | /ake Plus            |
| DRAFT:   | 32" / 0.81m         |                      |
| STANDARD |                     |                      |
| BALLAST: | 2360 I              | bs / 1070kg          |
| AXIMUM   |                     |                      |
| ALLAST:  | 5,000 lbs / 2,268kg |                      |

# THE NEW ALPHA

In every endeavor, there can be only one pinnacle, one alpha. Among watersports towboats, the unparalleled Malibu M235 claims that mantle. More than just our top-of-line boat, the M235 represents the zenith for Malibu design, technology, wake creation and luxury.

The M235 is the most luxurious Malibu and the ultimate family boat, with a pickle fork bow and extra-deep walk-through cabin that offers seating for up to 17. A power windscreen and Yeti® drop-in cooler are exclusive to the M235 and give you an idea of the attention to detail this boat offers.