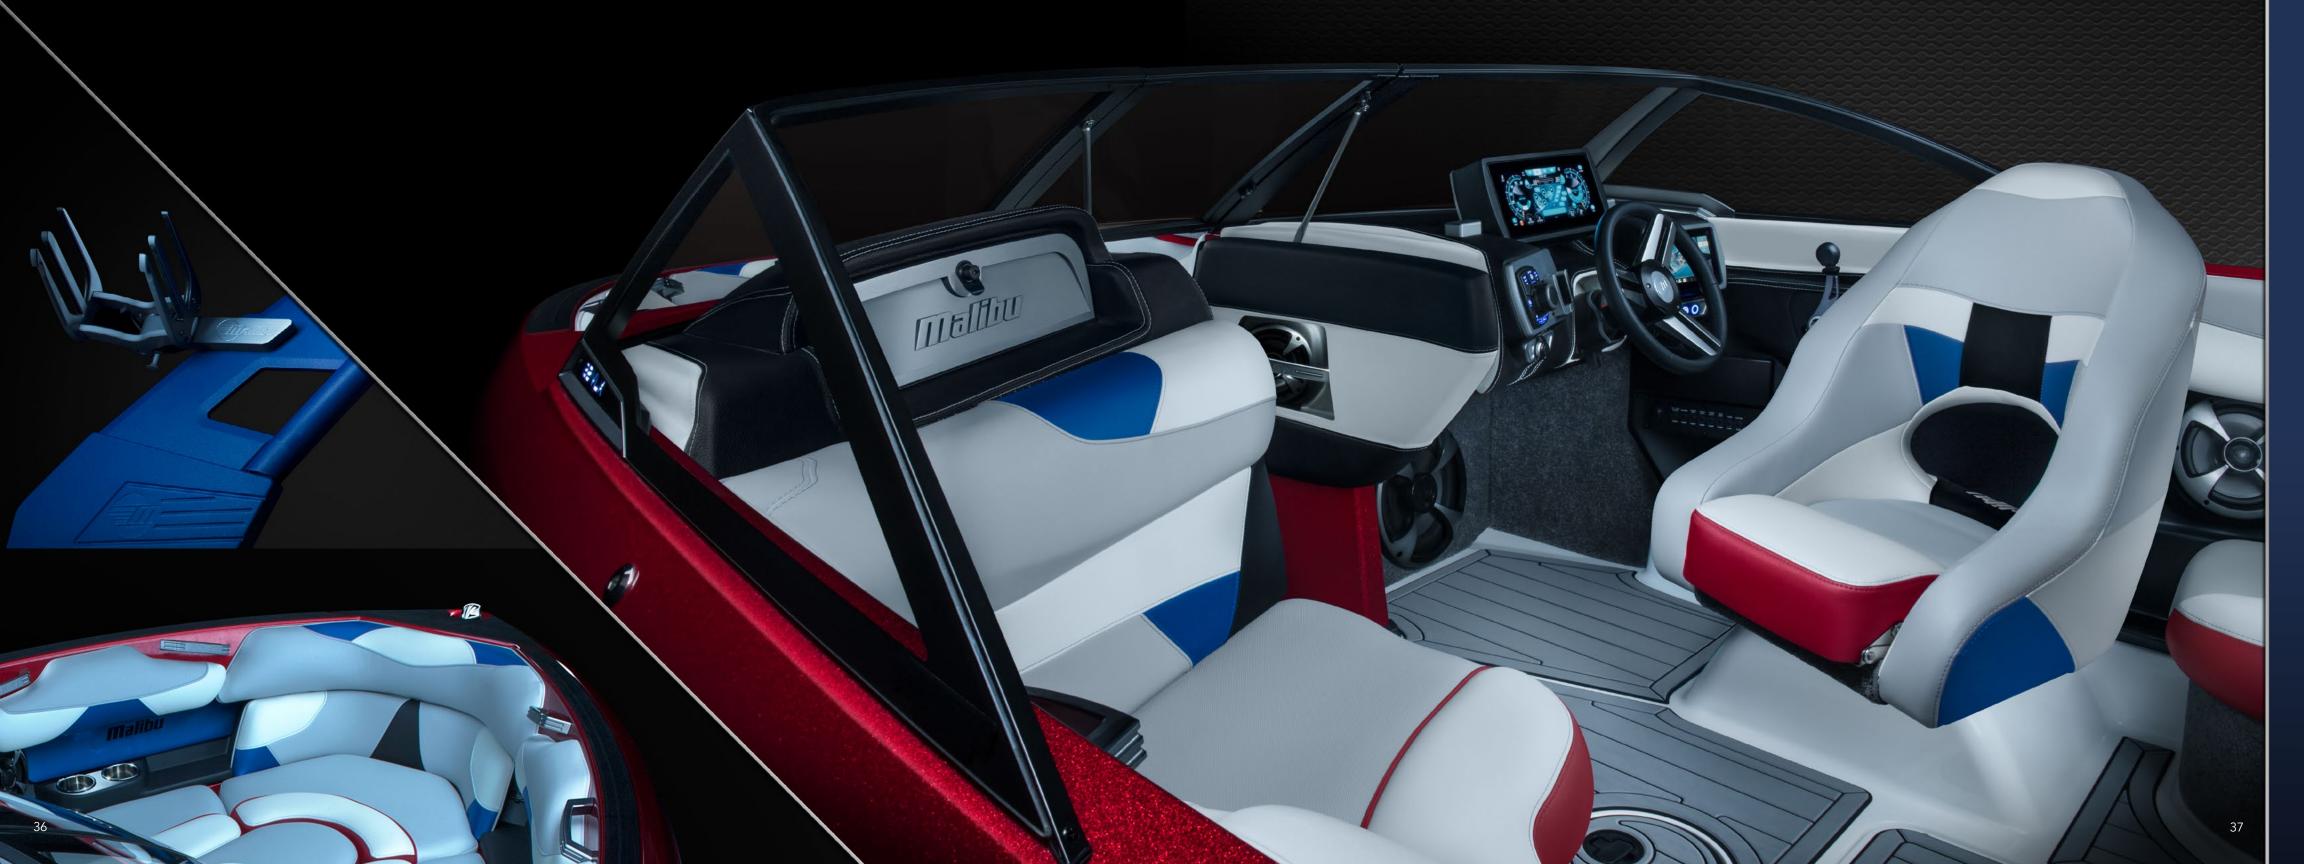

# MULTISPORT SPECIALIST

We designed the 22 VLX to give you a choice of watersport possibilities. Choose a sport-specific hull: Diamond hull for multisport wakes, or Wake Plus for the absolute best wakes and waves. Either way, there's room for up to 14, and you can step up to our most powerful engine, the supercharged Monsoon V8, with a massive 575 foot-pounds of torque. The 22 VLX is an eye-catcher on the water and a great handler, with room and fun for the whole family.