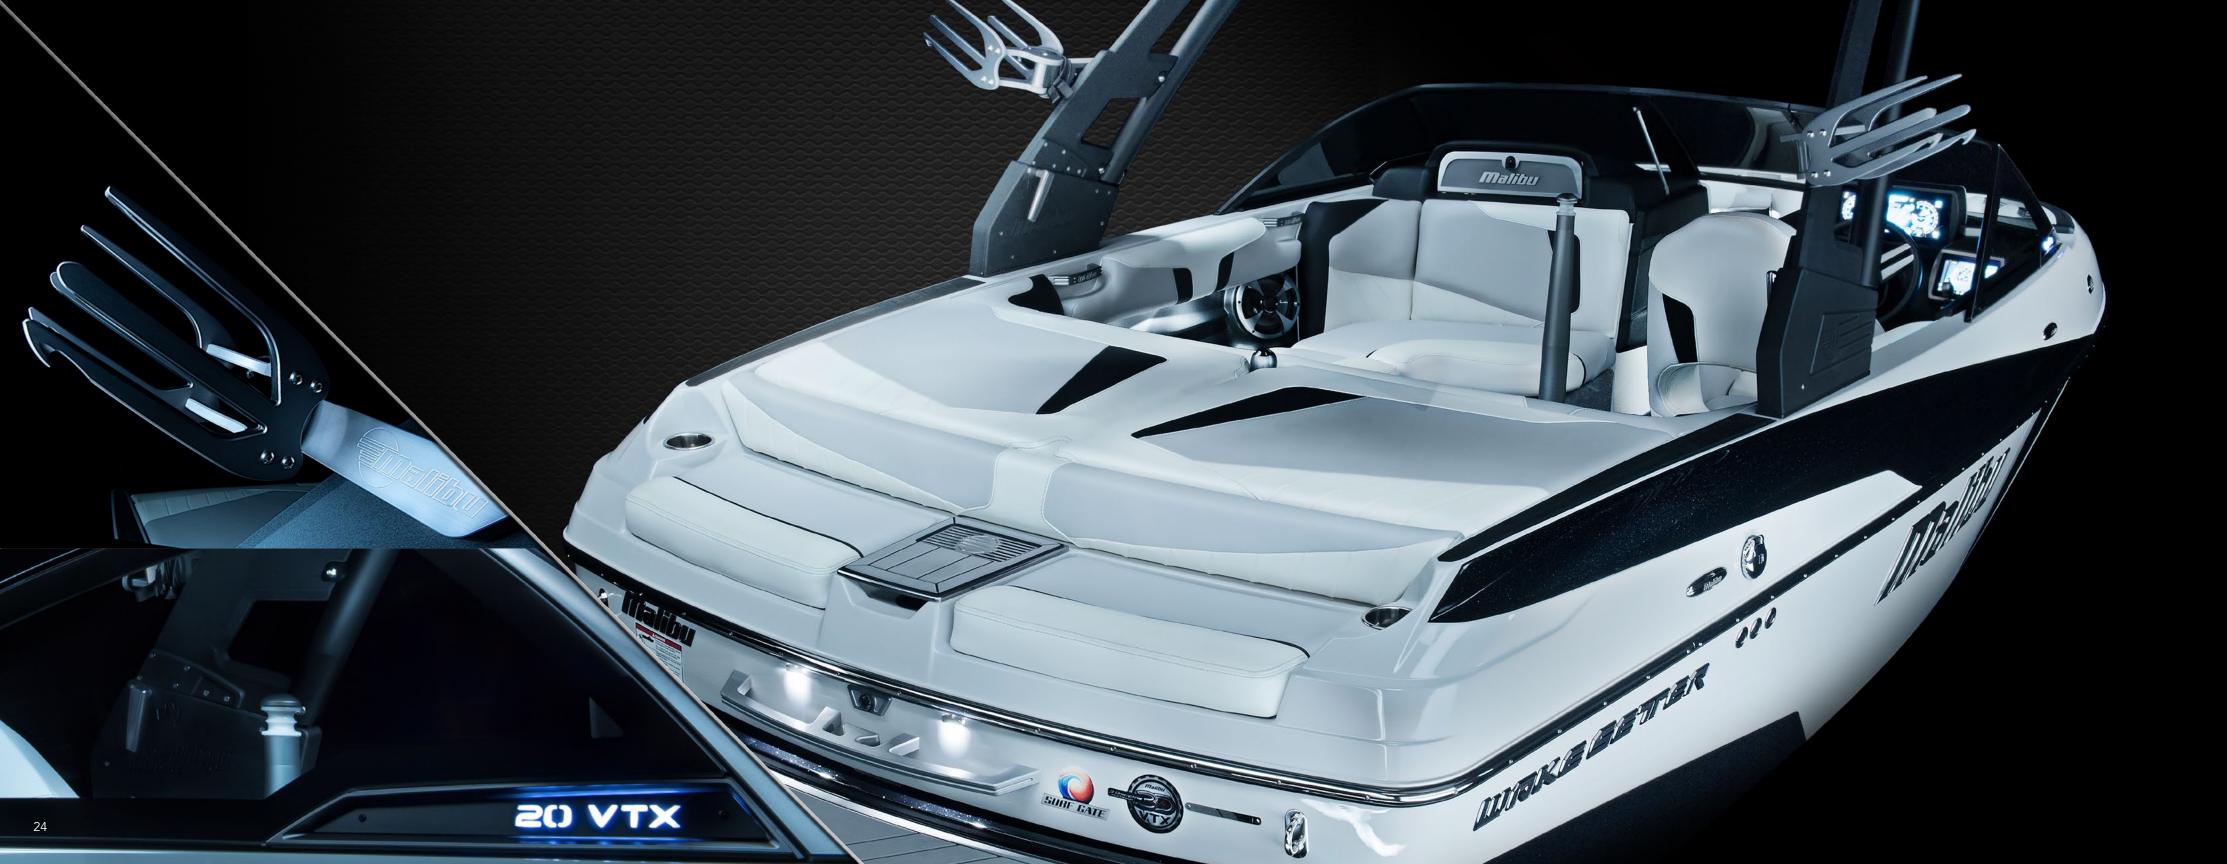

#### 20 VTX

Malibu

LENGTH: 20' / 6.01m BEAM: 98" / 2.5m WEIGHT: 3,500 lbs / 1,588kg CAPACITY: 11 people POWER: 410 – 450 ft-lbs torque

FUEL: 36 gals / 136L HULL: T-Cut Diamond

DRAFT: 27" / 0.7m

#### STANDARD

BALLAST: 750 lbs / 340kg

#### MAXIMUM

18

BALLAST: 3,600 lbs / 1,633kg