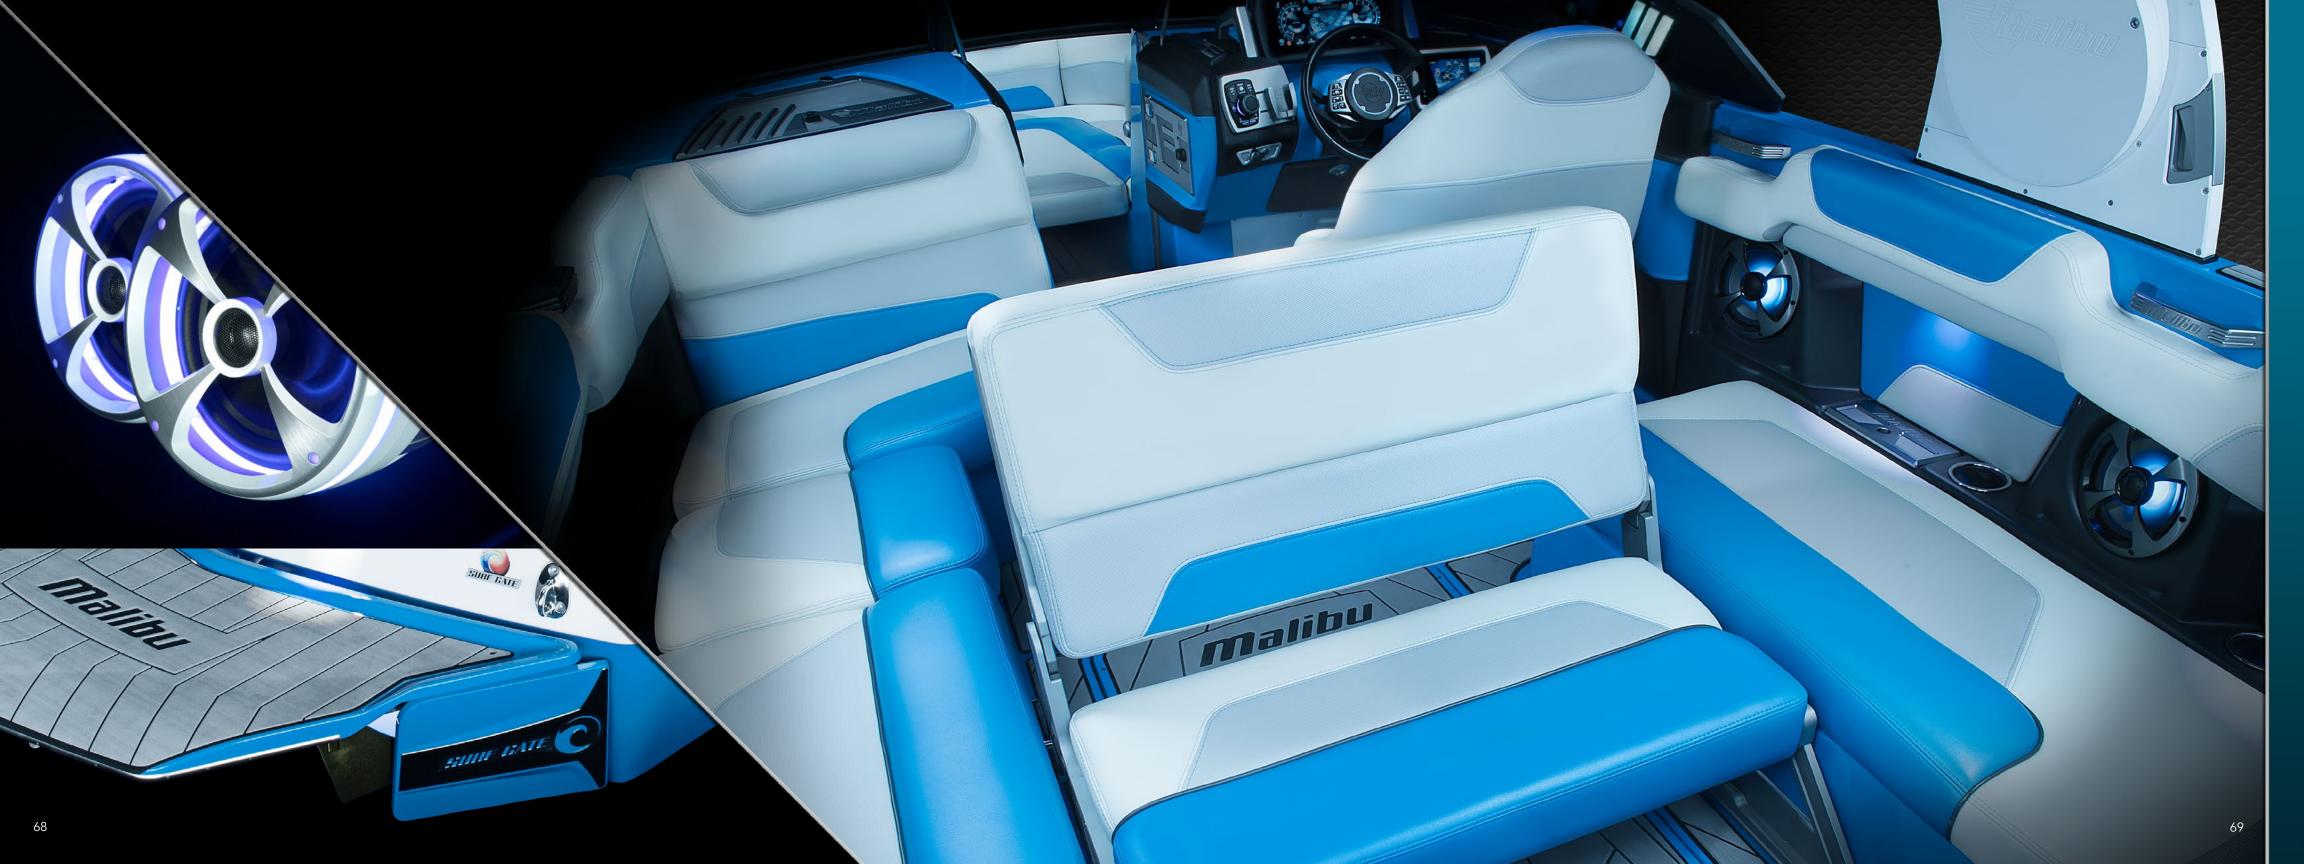

The M235 is the most luxurious Malibu and the ultimate family boat, with a pickle fork bow and extra-deep walk-through cabin that offers seating for up to 17. A power windscreen and Yeti® drop-in cooler are exclusive to the M235 and give you an idea of the attention to detail this boat offers.

#### SOFT GRIP FLOORING

Our Soft Grip flooring adds comfort, grip, durability and an ultra-premium look and feel to your Malibu's interior and swimdeck.