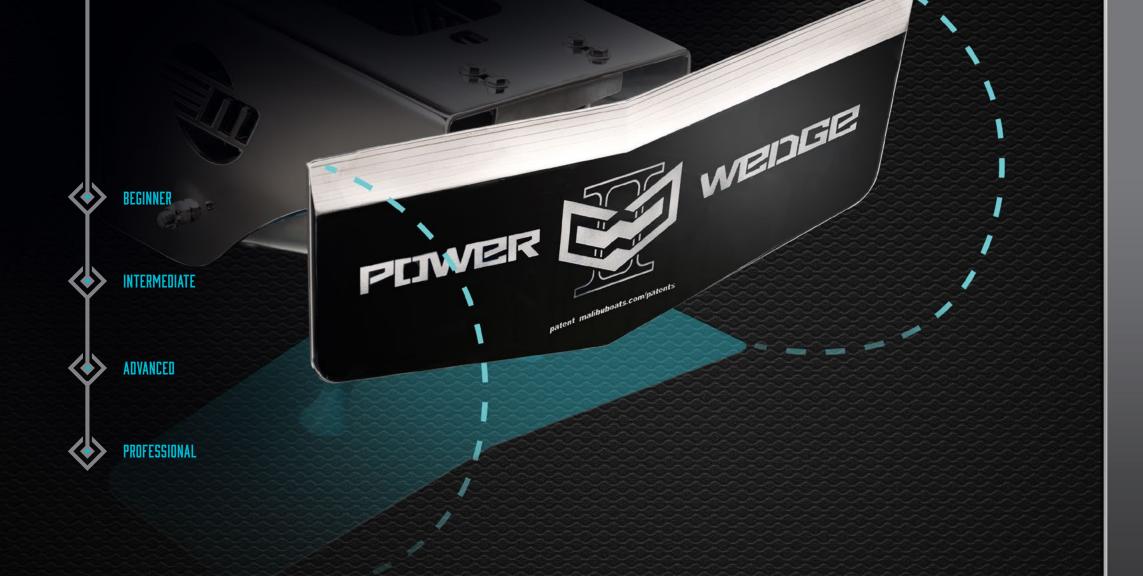

# **POWER WEDGE II** TRUE WAKE AND WAVE CREATION At the tap of a finger

Deploying the hydraulically actuated Power Wedge II is like adding up to 1,500 pounds of additional wake-creating water displacement. It happens at the tap of the driver's finger on the Command Center, or the surfer wearing the optional Malibu Surf Band wrist remote can adjust it right from the water. Compared to our original Power Wedge, the Power Wedge II creates a more symmetrical wake that's also taller, longer and cleaner. The hydrofoil's upward angle increases lift to get the boat planing very quickly, which also helps reduce fuel consumption. Malibu's Power Wedge II is the only wake shaping device in the industry that gives you full versatility and infinite wake- and wave-making abilities.