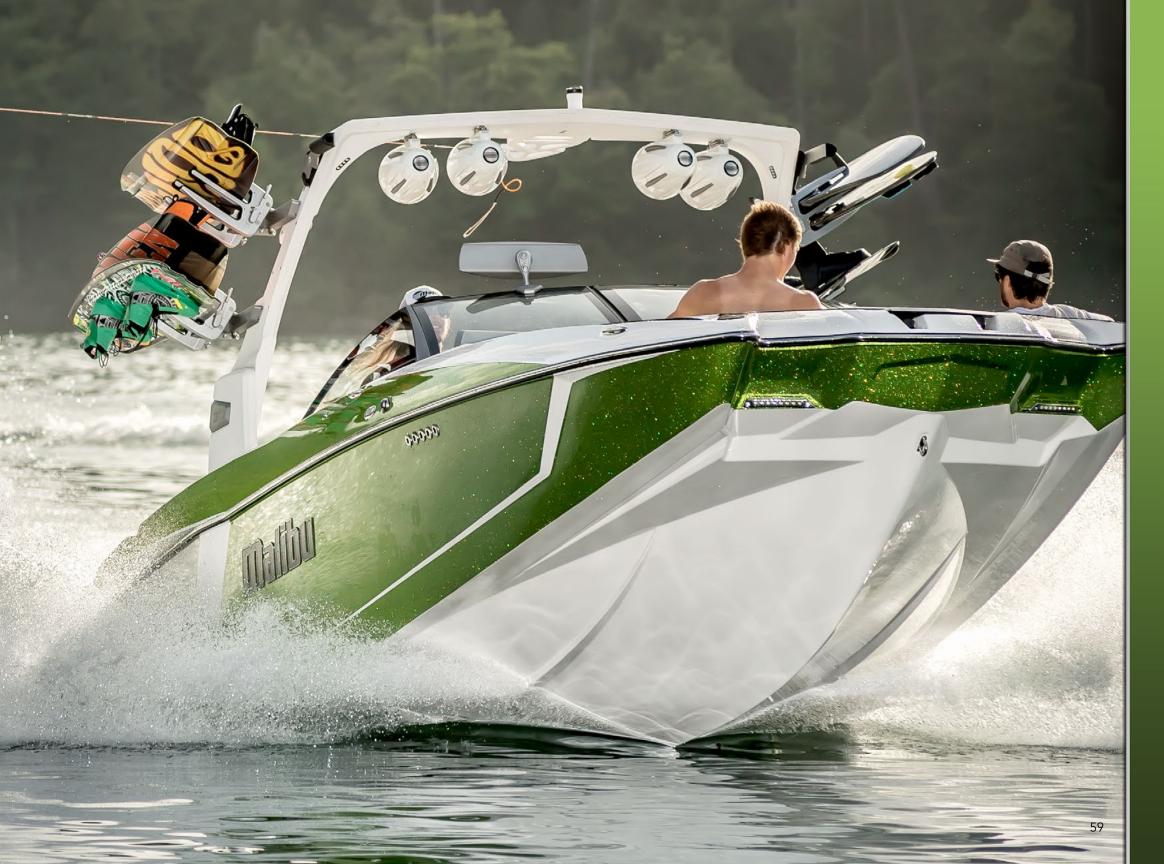

### MAXIMIZE FAMILY FUN

The all new 2017 Malibu 24 MXZ gives you maximized style, maximized family time and maximized wakes. Looking sleeker than ever, this luxurious pickle fork model offers a walk-through design with seating for up to 18. The new hull maximizes wakeboarding and surfing, and we increased maximum possible ballast by more than 900 pounds. Just wait until you see the bigger wakes, especially with the Power Wedge II engaged. Fully tailored to the new hull, the Surf Gate gives an even bigger wave. Increased fuel capacity extends family time on the water, and available new Wet Sounds audio provides the perfect soundtrack.

24**MXZ** 