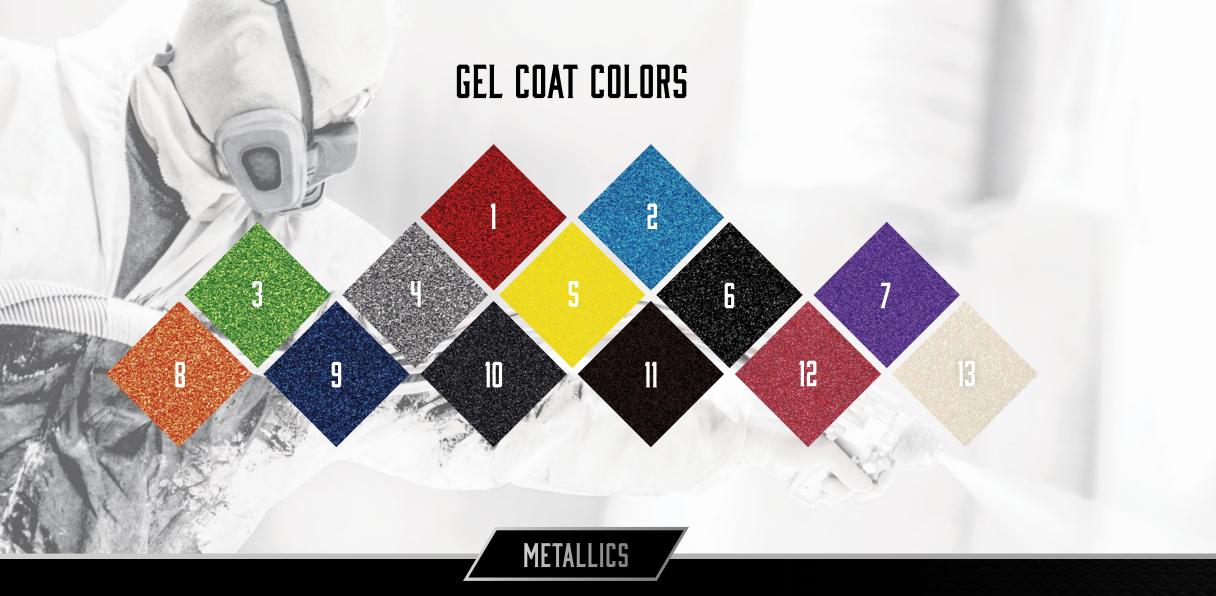

Whichever Malibu you choose, you can customize it to match your precise watersports needs and to reflect your personality. Select from a wide range of metallic and solid gel coat colors to give your boat a unique look—one that gets admiring looks on the water. New gel colors for 2017 include Hot Orange, Light Graphite and Pearl White Flake.

Malibu's exclusive "Build a Boat" feature lets you customize your boat's gel coat and vinyl. With 13 metallics and 15 solids to choose from, your options are pretty much endless.

6. Black Metallic

- Crystal Red Metallic
  Stratosphere Blue Metallic
  Malibu Green Metallic
- Purple Metallic
  Hot Orange Metallic

10. Charcoal Metallic

- **4.** Machine Silver Metallic **9.** Dark Blue Metallic
- 5. Sunny Summer Yellow Metallic

- **11.** Mocha Bronze Metallic
- 12. Pink Diamond Metallic
- 13. Pearl White Metallic

86