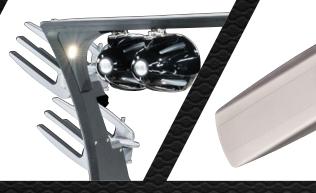

# TOWERS

Malibu engineers its towers to deliver the strength and integrity a rider depends on while also complementing the boat's style. Like our boats, the towers are manufactured to the highest levels of fit and finish to deliver quality you can count on — every time.

Thousands of hours of research, development and demanding testing went into our top-of-line G4 tower before the first G4 went on a boat. Made from aerospace aluminum with an internal honeycomb structure, the G4 delivers the optimal strength-to-weight ratio. It's three times more rigid than even its premium predecessor.

The sleek design is fitting for such advanced tower construction, yet the G4 is also user-friendly, taking less than 30 pounds of force to easily lift, lower and latch. You'll find Malibu's meticulous attention to detail in the automatic visible locks, a completely integrated wiring harness, Z5 bimini compatibility and zero pinch points. For 2017, we made the G4 even better with rear facing LED lights, a downward-facing LED cockpit light and optional side pull points for surfing.

On both towers, you'll find Malibu's renowned attention to detail in every part. Our aerospace-grade anodized aluminum swivel board racks are corrosion-resistant and ratchet down with the slightest tug on a single lever, securing any board. *Wakeboarding Magazine* called these "the best board racks ever."