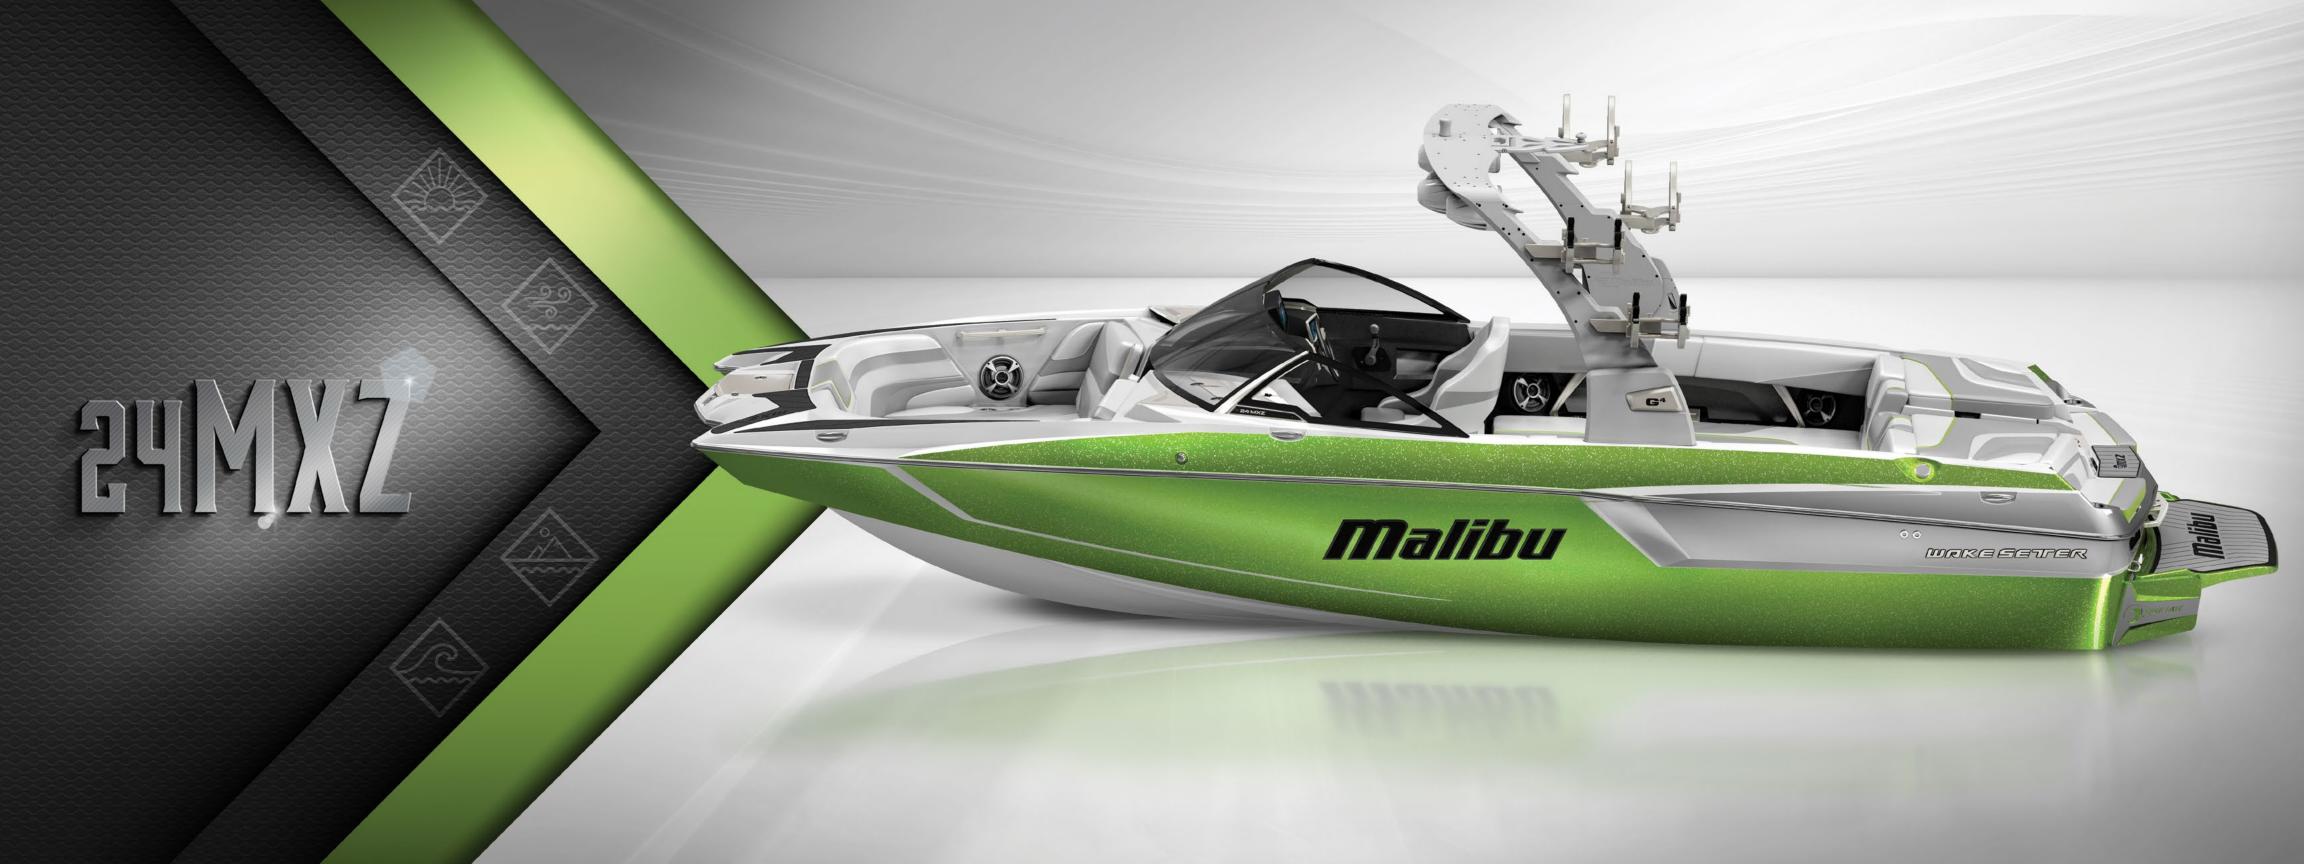

### MAXIMIZE FAMILY FUN

The all new 2017 Malibu 24 MXZ gives you maximized style, maximized family time and maximized wakes. Looking sleeker than ever, this luxurious pickle fork model offers a walk-through design with seating for up to 18. The new hull maximizes wakeboarding and surfing, and we increased maximum possible ballast by more than 900 pounds. Just wait until you see the bigger wakes, especially with the Power Wedge II engaged. Fully tailored to the new hull, the Surf Gate gives an even bigger wave. Increased fuel capacity extends family time on the water, and available new Wet Sounds audio provides the perfect soundtrack.

24**MXZ** 