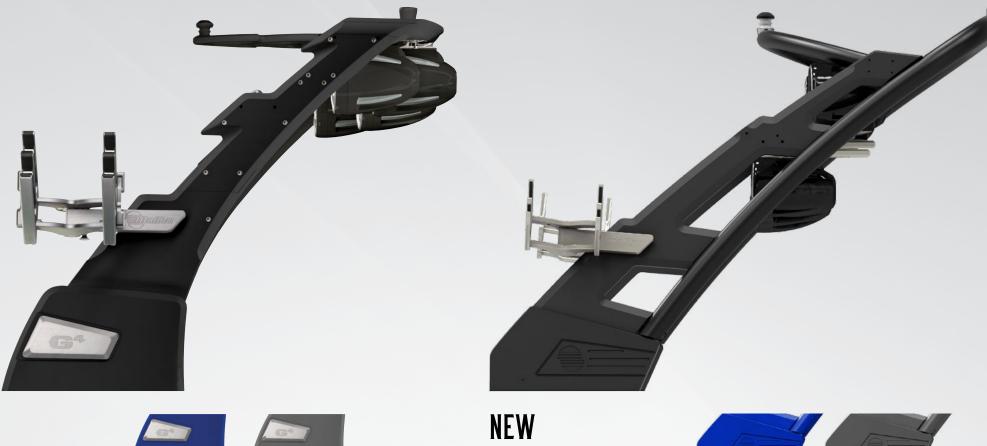

# TOWERS

Malibu engineers its towers to deliver the strength and integrity a rider depends on while also complementing the boat's style. Like our boats, the towers are manufactured to the highest levels of fit and finish to deliver quality you can count on — every time.

Thousands of hours of research, development and demanding testing went into our top-of-line G4 tower before the first G4 went on a boat. Made from aerospace aluminum with an internal honeycomb structure, the G4 delivers the optimal strength-to-weight ratio. It's three times more rigid than even its premium predecessor.

The sleek design is fitting for such advanced tower construction, yet the G4 is also user-friendly, taking less than 30 pounds of force to easily lift, lower and latch. You'll find Malibu's meticulous attention to detail in the automatic visible locks, a completely integrated wiring harness, Z5 bimini compatibility and zero pinch points. For 2017, we made the G4 even better with rear facing LED lights, a downward-facing LED cockpit light and optional side pull points for surfing.

New for 2017, the G3.5 tower offers outstanding value without sacrificing renowned Malibu quality. It's got all you need for fun and safety on the water, including a new, easy latching solution, powerful lights, stainless-steel hoops and anodized and powder-coated components. The G3.5 introduces a new latch design, new LED tower and anchor lights and optional side pull points for surfing.