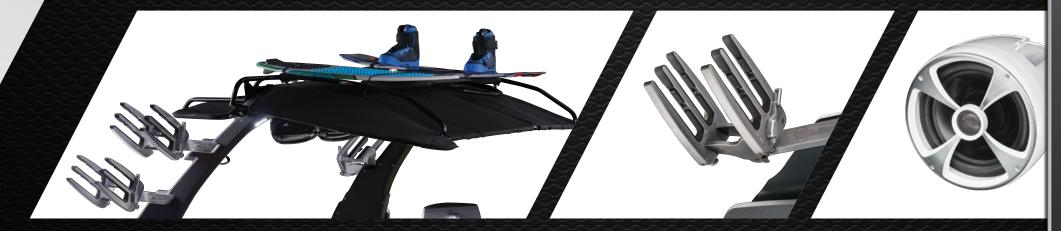

On both towers, you'll find Malibu's renowned attention to detail in every part. Our aerospace-grade anodized aluminum swivel board racks are corrosion-resistant and ratchet down with the slightest tug on a single lever, securing any board. *Wakeboarding Magazine* called these "the best board racks ever."

#### G4 + G3.5 P.T.M. CLAMPING Spinner Board Racks

These aerospace-grade anodized-aluminum swivel racks are corrosion-resistant and ratchet down with the slightest tug on a single lever, securing any board. *Wakeboarding Magazine* called these "the best board racks ever."

#### G-FORCE ICON 8 Tower speakers

Wet Sounds eight-inch tower speakers with tweeter, waterproof connectors and optional swivel mounts.