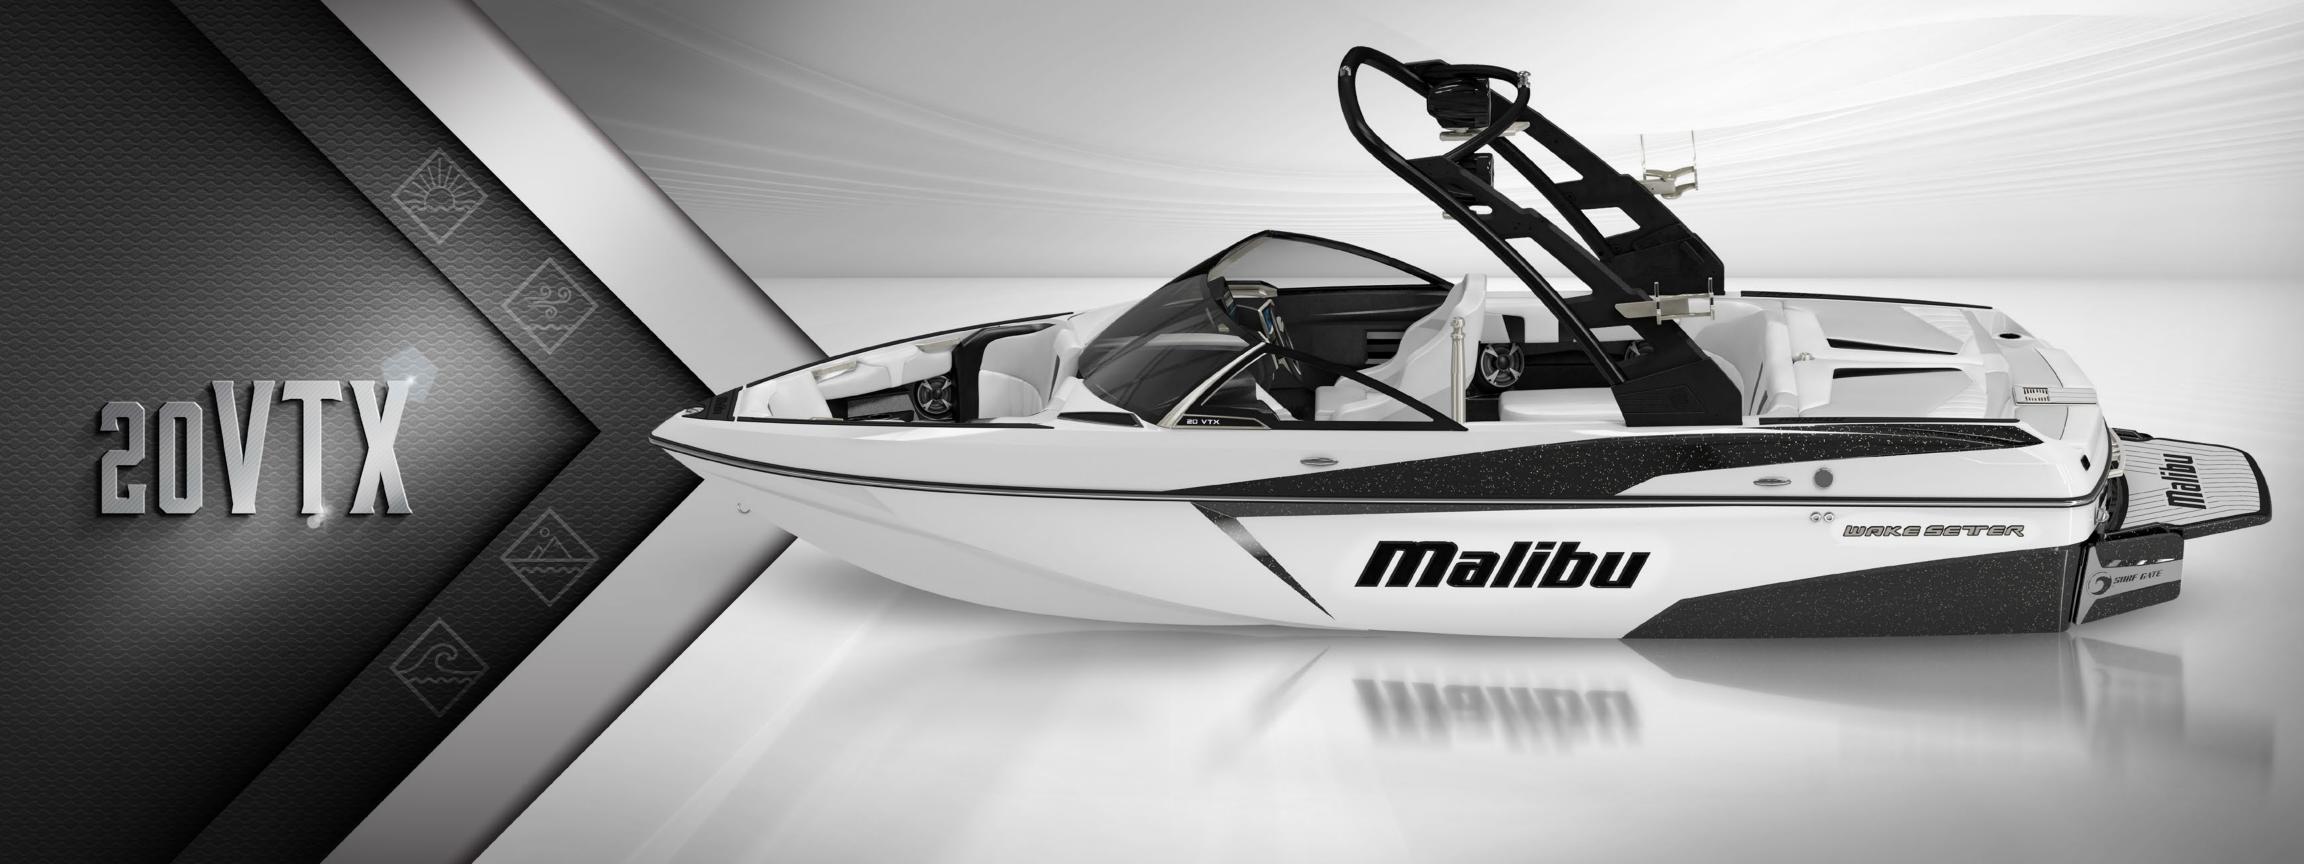

#### 20 VTX

Malibu

LENGTH: 20' / 6.01m BEAM: 98" / 2.5m WEIGHT: 3,500 lbs / 1,588kg CAPACITY: 11 people POWER: 410 – 450 ft-lbs torque

FUEL: 36 gals / 136L HULL: T-Cut Diamond

DRAFT: 27" / 0.7m

Leave it to Malibu to design a crossover that impresses the pros with its ability to create worldclass slalom flats, great surf waves and huge wakes. Skiing, wakeboarding or surfing – the 20 VTX can do it all, thanks to a Diamond multisport hull and Malibu's exclusive Integrated Surf Platform technology. The 20-foot length makes this boat agile, while your choice of Monsoon engines puts up to 450 foot-pounds of torque on tap. No wonder it's the leading crossover on the market.