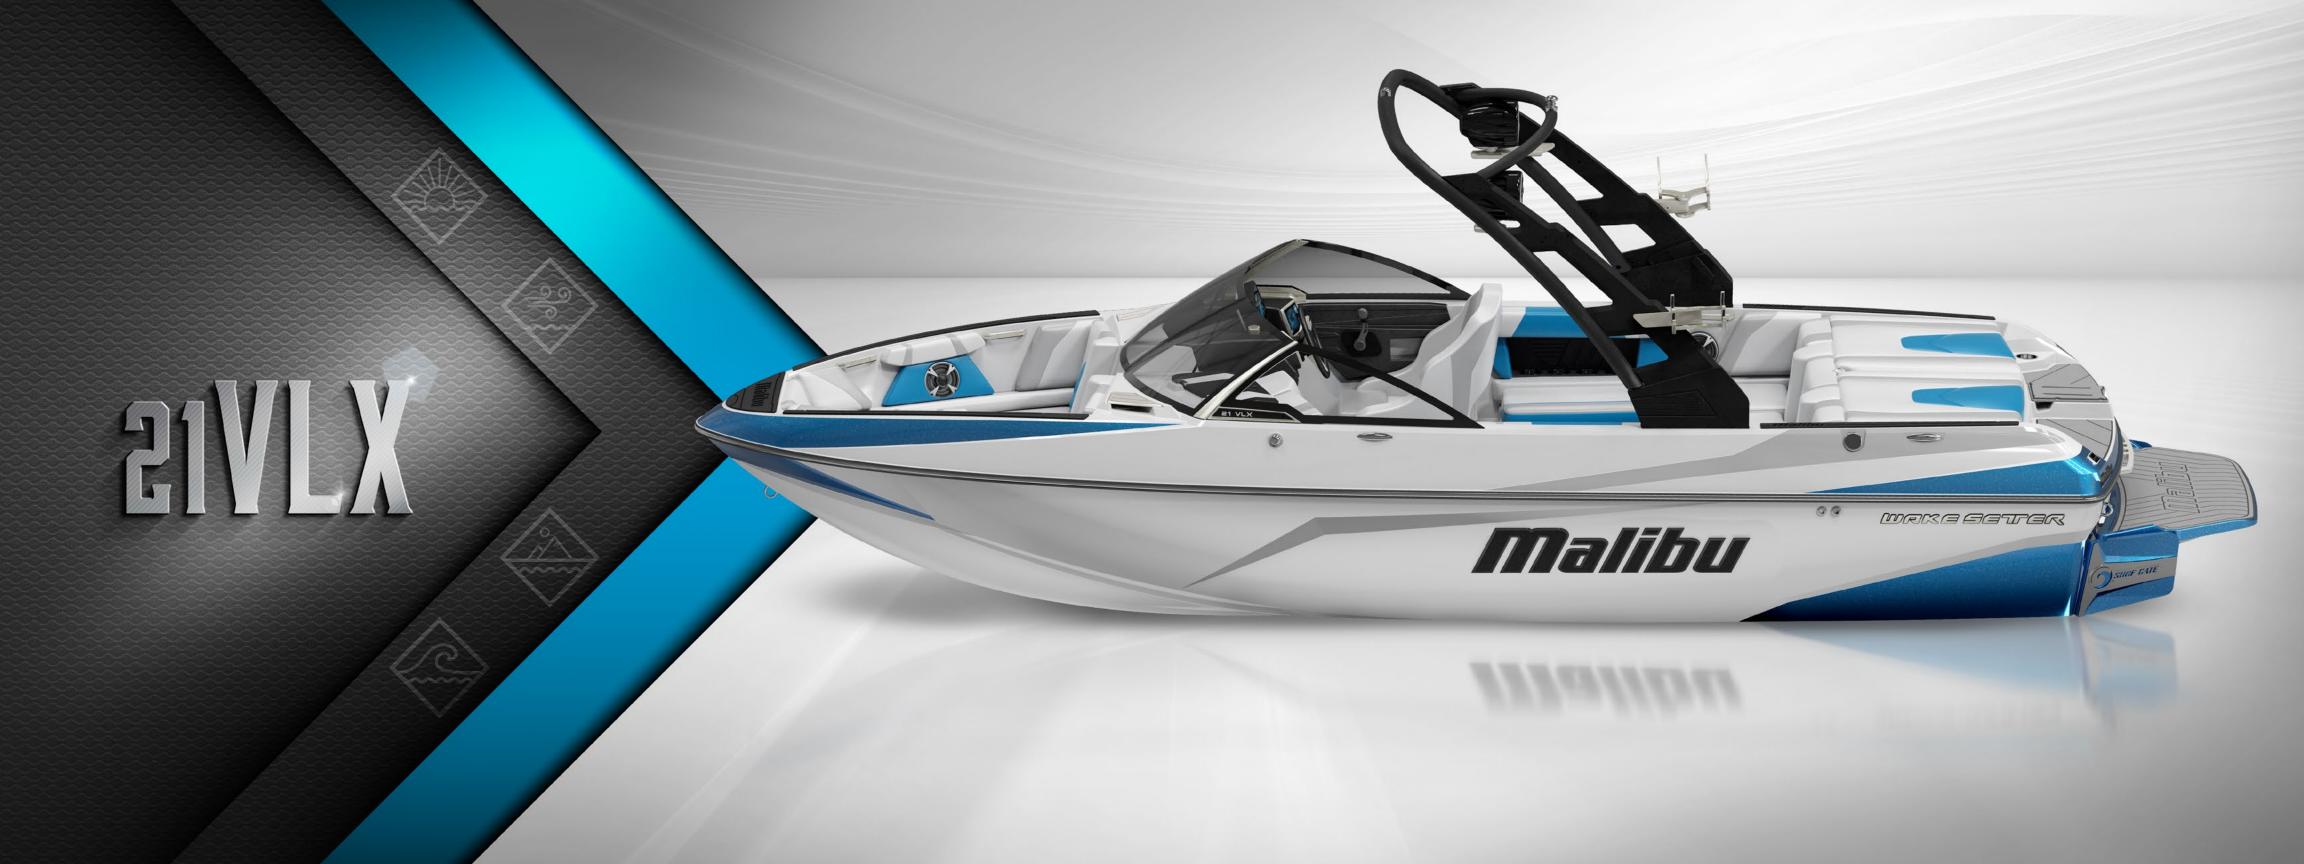

#### 21 VLX

LENGTH: 21' / 6.4m BEAM: 98" / 2.5m WEIGHT: 4000 lbs / 1814 kgs **CAPACITY:** 13 people POWER: 410 - 450 ft-lbs torque FUEL: 48 gals / 182L HULL: Wake Plus or Diamond DRAFT: 27" / 0.69m

STANDARD BALLAST: 750 lbs / 340kg

MAXIMUM BALLAST: 3,700 lbs / 1,678kg

### ULTIMATE MALIBU VALUE

If you're considering your first Malibu or didn't know how accessible a new Wakesetter could be, meet the new 21 VLX. We designed it as an affordable, complete family watersports package with seating for up to 13. The 21 VLX is a nocompromise machine fully equipped for waterskiing, wakeboarding, surfing or just a day of fun on the water. You get the complete Integrated Surf Platform, including the Power Wedge II hydrofoil and the Surf Gate. We even include a Malibu trailer, a bimini top and a cover in the purchase price. Competitors can't match its performance, its Malibu fit and finish, or its value.