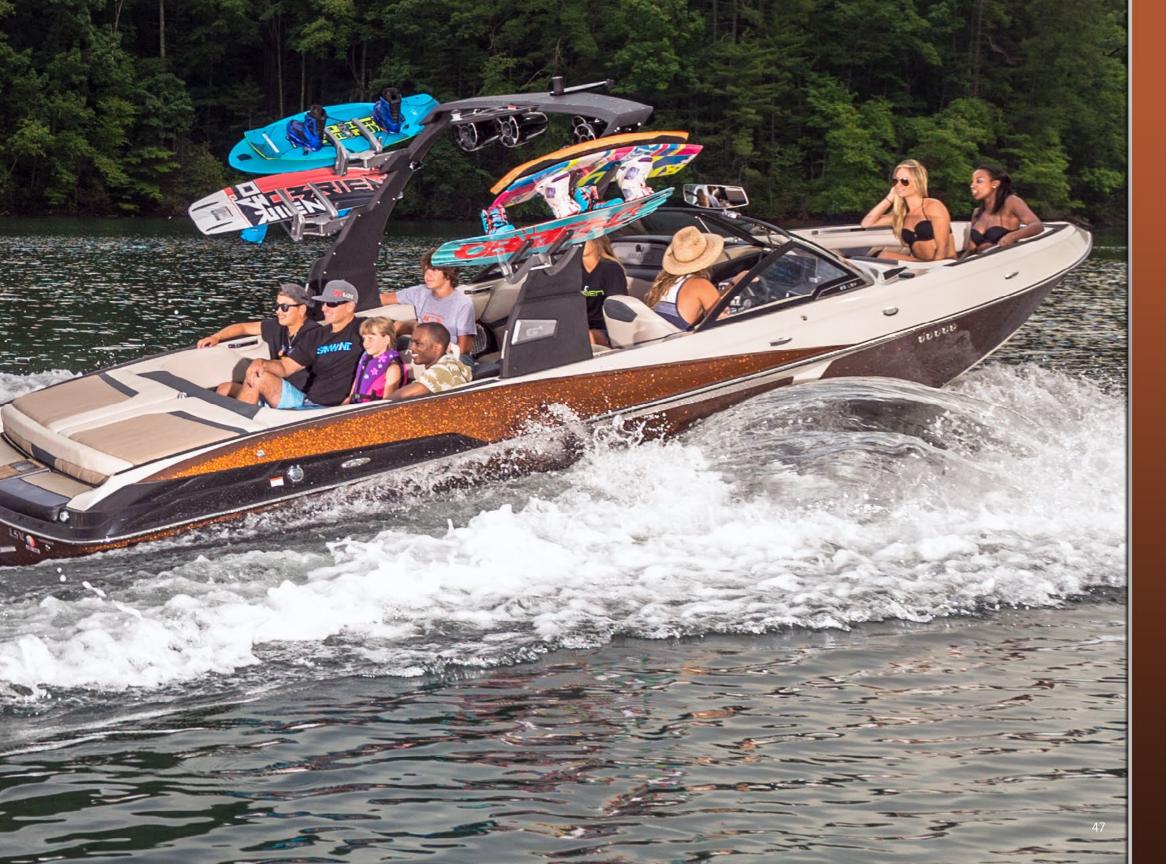

### BIG ON LUXURY, Huge on Performance

There's a reason the 25 LSV holds the Malibu record for first year sales. Bigger is better when it means producing huge, clean wakes and waves. Our longest boat offers seating for up to 19 people and has the potential for 4,825 pounds of maximum ballast. Yet, this agile giant handles like a dream on the water. That's Malibu engineering at its best. You'll see a massive wake even before filling the ballast tanks and dropping the Power Wedge II hydrofoil. If you're ready for huge, barreling waves, expansive room and our full array of premium features and innovations, you're ready for the 25 LSV.