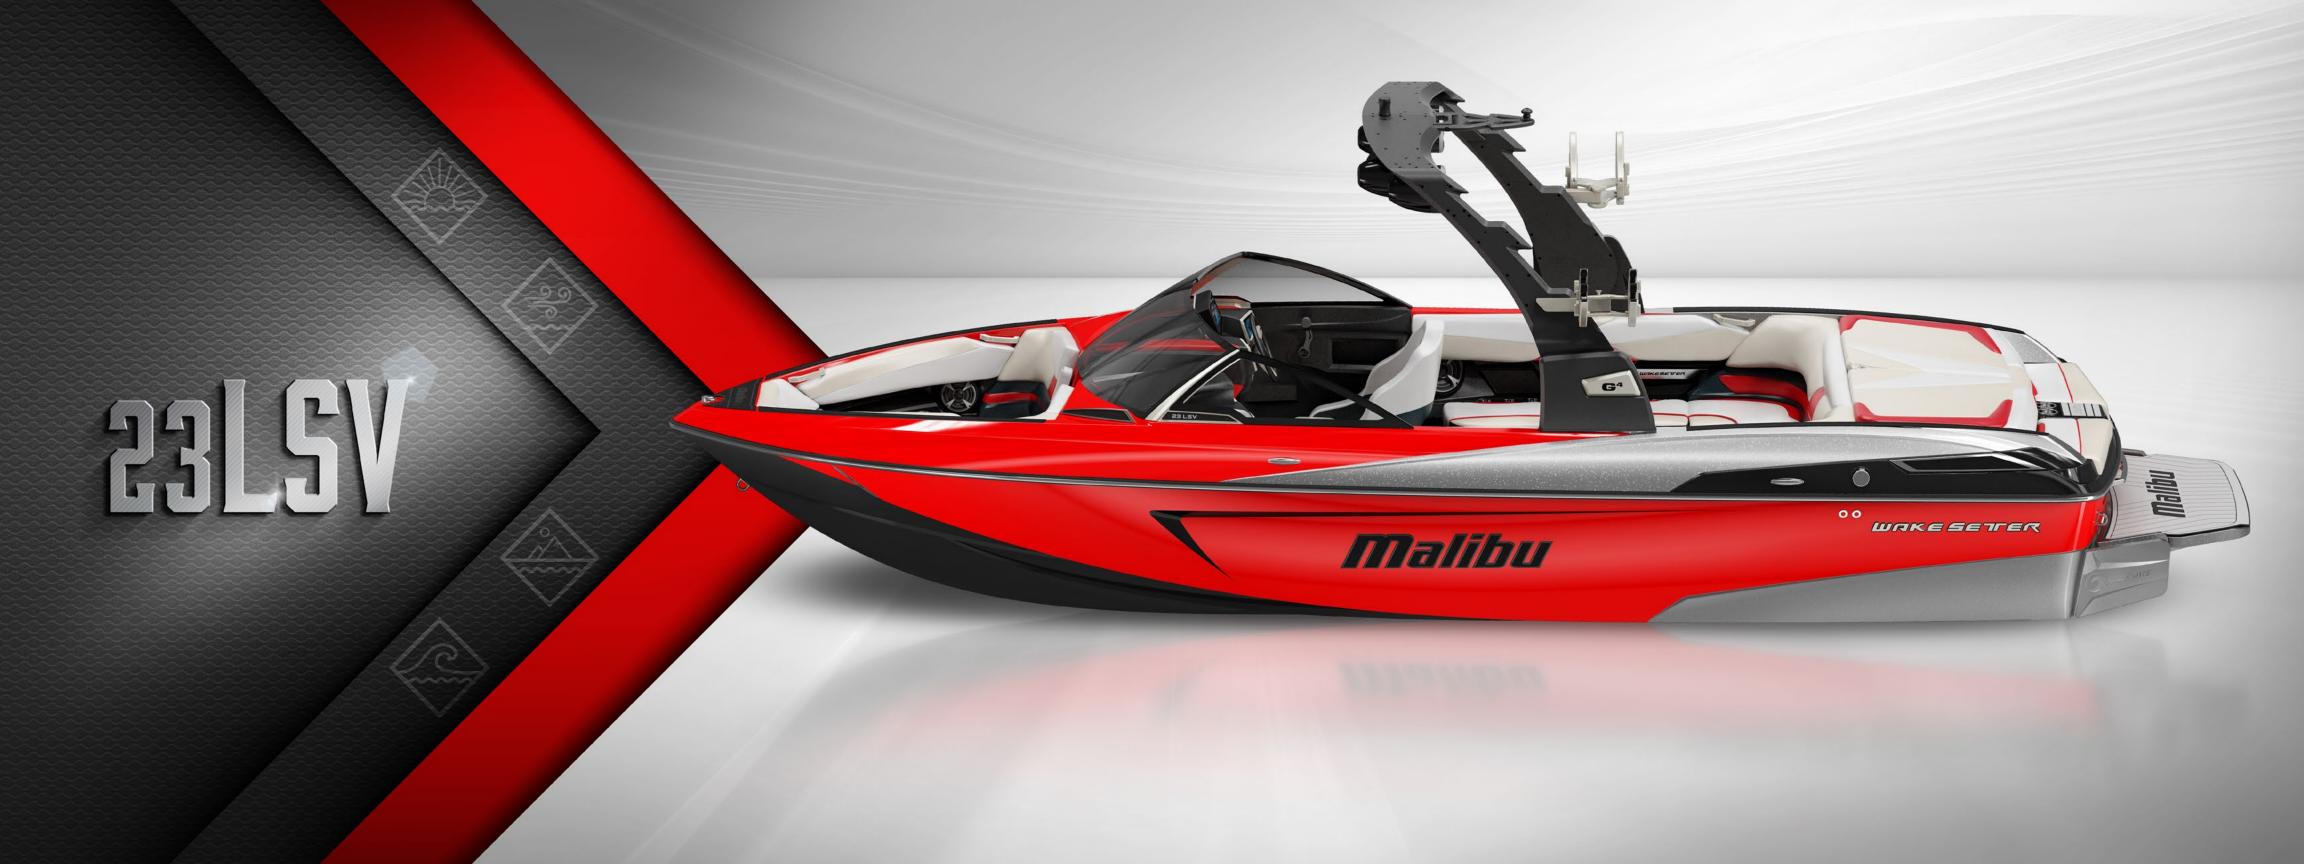

# **#1 SELLER FOR A REASON**

The Malibu 23 LSV dominates on the water, and in the market. It's not only our best-selling boat it's also the best-selling wakeboard boat. Period. There's no mystery why. Owners say the 23 LSV hits the sweet spot for size, versatility, performance, features and stability. We think of the 23 LSV as the backbone of the brand. Available with your choice of Diamond or Wake Plus hull designs along with all the Malibu technology and luxury you'd want, the 23 LSV creates a watersports adventure for up to 15 people.