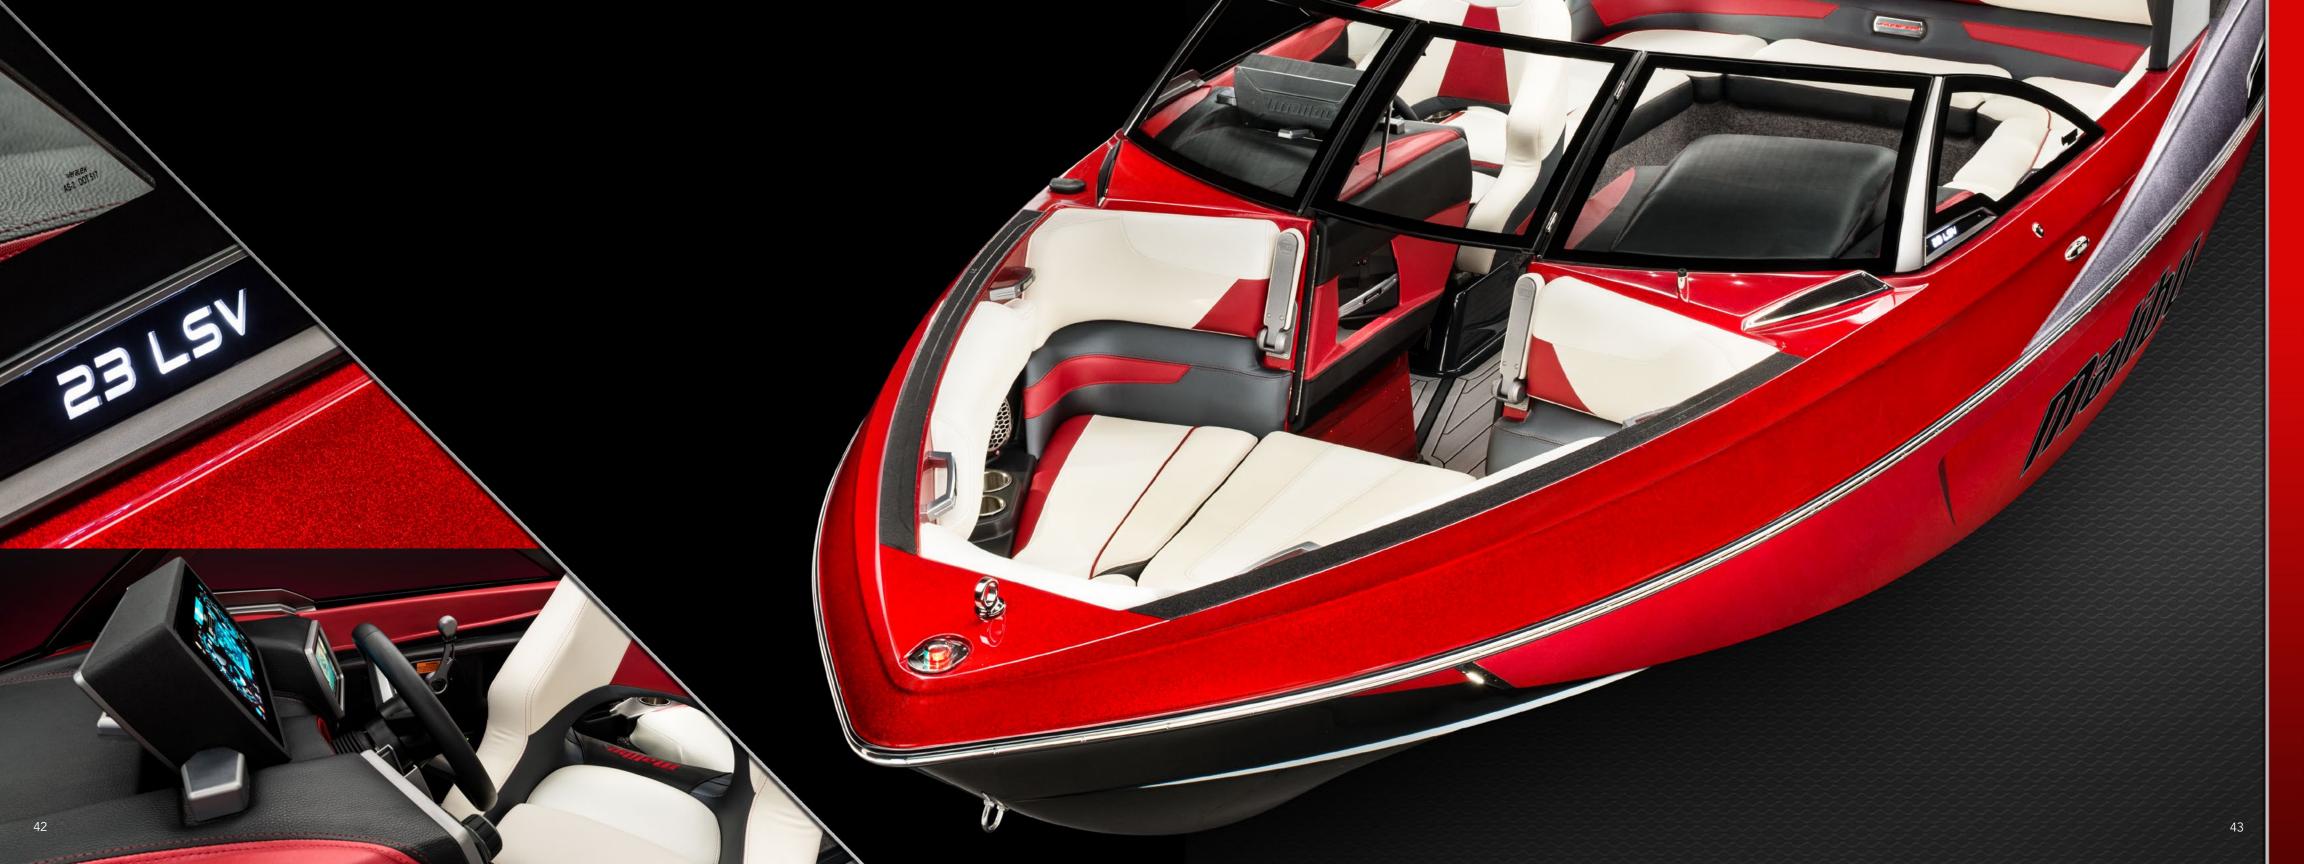

### 23 LSV

Malibu

LENGTH: 23' / 7.01m BEAM: 102" / 2.6m WEIGHT: 4,500 lbs / 2,041kg **CAPACITY:** 15 people POWER: 410 – 575 ft-lbs torque FUEL: 67 gals / 254L HULL: Wake Plus or Diamond DRAFT: 27" / 0.69m STANDARD BALLAST: 1,000 lbs / 454kg MAXIMUM BALLAST: 3,800 lbs / 1,724kg

# **#1 SELLER FOR A REASON**

The Malibu 23 LSV dominates on the water, and in the market. It's not only our best-selling boat it's also the best-selling wakeboard boat. Period. There's no mystery why. Owners say the 23 LSV hits the sweet spot for size, versatility, performance, features and stability. We think of the 23 LSV as the backbone of the brand. Available with your choice of Diamond or Wake Plus hull designs along with all the Malibu technology and luxury you'd want, the 23 LSV creates a watersports adventure for up to 15 people.